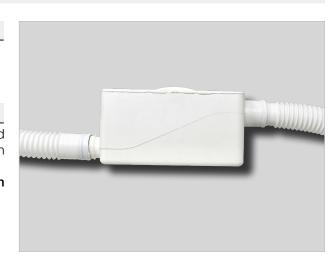

## SIF1 Embedded siphon for pre-installation boxes

### **APPLICATION**

Compact siphon for condensation drain.

### **FEATURES AND BENEFITS**

- > Thanks to its **small dimensions** it can be installed **quickly and easily** at the side of pre-installation embedded boxes.
- > Suitable for Flex plumbing condensation drain product range.
- > Working temperatures: -10°C/+70°C