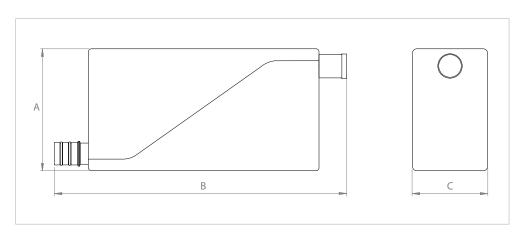

| COD    | ТҮРЕ | For pipes<br>Ø | Α   | В  | С  |
|--------|------|----------------|-----|----|----|
| 540911 | SIF1 | 20 mm          | 200 | 90 | 70 |