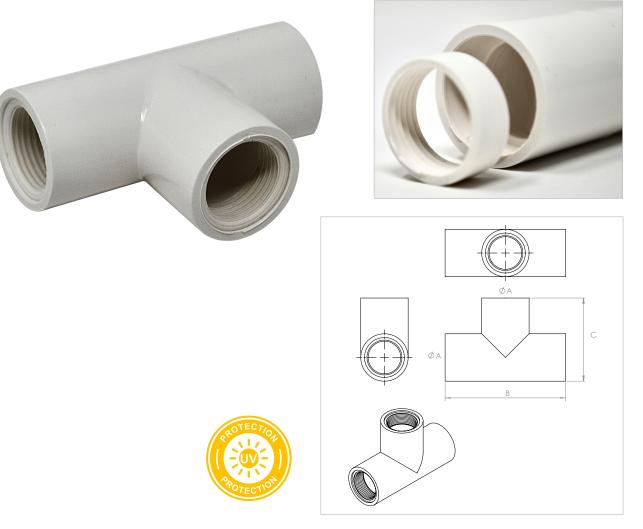

# **RT1** T-shaped connector for rigid pipe

#### APPLICATION

Connection piece that is used to join and divert rigid drain pipes.

#### FEATURES AND BENEFITS

- > Made of white PVC, that is shock-proof, fire-retardant and UV stabilized.
- > At the extremities it is provided with 3 soft and knurled inner gaskets, which guarantee perfect sealing.
- > Working temperatures: -30°C / +75°C

| COD    | ТҮРЕ   | ØA | В     | С  |
|--------|--------|----|-------|----|
| 540221 | RT1 20 | 20 | 72,50 | 50 |
| 540222 | RT1 25 | 25 | 82    | 57 |

gia

# MATERIALS TECHNICAL DATA

MATERIAL

PVC - White RAL 9010

GASKET

NBR Rubber