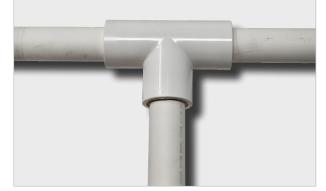

# **RT1** T-shaped connector for rigid pipe

#### APPLICATION

Connection piece that is used to join and divert rigid drain pipes.

#### FEATURES AND BENEFITS

- > Made of white PVC, that is shock-proof, fire-retardant and UV stabilized.
- > At the extremities it is provided with 3 soft and knurled inner gaskets, which guarantee perfect sealing.
- > Working temperatures: -30°C / +75°C