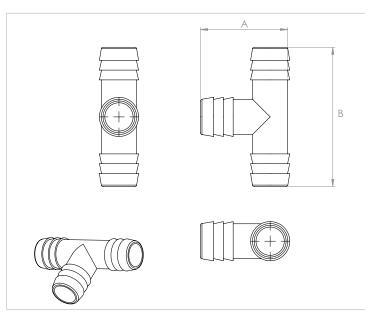

## **RT**T-shaped fitting for spiral drain hose

### **FEATURES AND BENEFITS**

- > 3-way rigid connection piece that is used to join and divert spiral drain hoses.
- > Working temperatures: -30°C / +75°C

| COD    | TYPE  | Ø  | Α  | В  |
|--------|-------|----|----|----|
| 540123 | RT 16 | 16 | 40 | 64 |
| 540125 | RT 20 | 20 | 42 | 64 |