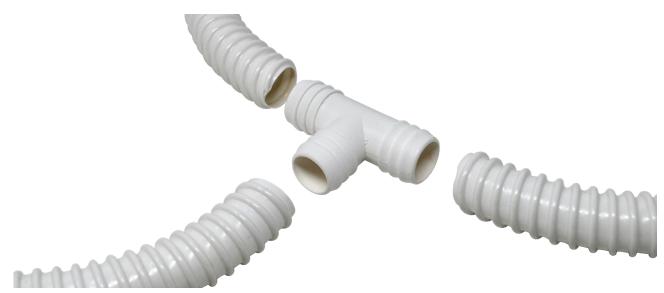

## **RT**T-shaped fitting for spiral drain hose

### **APPLICATION**

T-shaped connection piece for flexible spiral drain hose.

### **FEATURES AND BENEFITS**

- > 3-way rigid connection piece that is used to join and divert spiral drain hoses.
- > Working temperatures: -30°C / +75°C

| COD    | TYPE  | Ø  | Α  | В  |
|--------|-------|----|----|----|
| 540123 | RT 16 | 16 | 40 | 64 |
| 540125 | RT 20 | 20 | 42 | 64 |