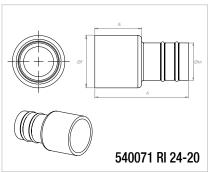

| COD    | Туре     | Ø F<br>Female joint | Ø M<br>Male joint | Α  | В  |
|--------|----------|---------------------|-------------------|----|----|
| 540071 | RI 24-20 | 24                  | 20                | 50 | 25 |
| 540072 | RI 20-25 | 20                  | 25                | 44 | 25 |
| 540073 | RI 20-32 | 20                  | 32                | 44 | 24 |