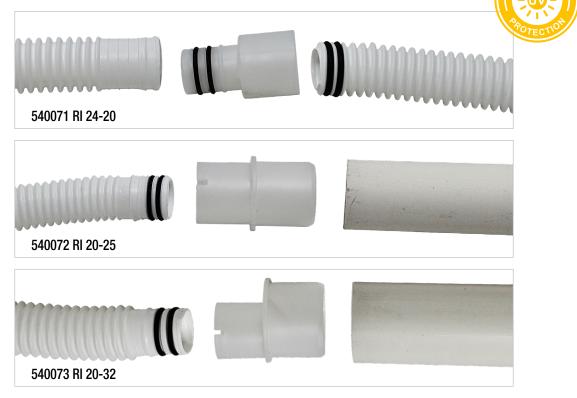

### **RI** Female-Male reduction piece

### **APPLICATION**

Reduction piece for flexible corrugated drain hose.

### **FEATURES AND BENEFITS**

- > F-M reduction piece used to connect either two corrugated drain hoses, or a corrugated drain hose (female joint) to a rigid hose (male joint).
- > It is provided complete with 2 O-Ring washers.
- > Working temperatures: -30°C / +75°C

| COD    | Туре     | Ø F<br>Female joint | Ø M<br>Male joint | Α  | В  |
|--------|----------|---------------------|-------------------|----|----|
| 540071 | RI 24-20 | 24                  | 20                | 50 | 25 |
| 540072 | RI 20-25 | 20                  | 25                | 44 | 25 |
| 540073 | RI 20-32 | 20                  | 32                | 44 | 24 |