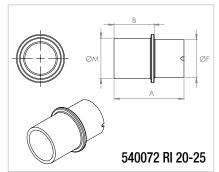

| COD    | Туре     | Ø F<br>Female joint | Ø M<br>Male joint | Α  | В  |
|--------|----------|---------------------|-------------------|----|----|
| 540071 | RI 24-20 | 24                  | 20                | 50 | 25 |
| 540072 | RI 20-25 | 20                  | 25                | 44 | 25 |
| 540073 | RI 20-32 | 20                  | 32                | 44 | 24 |