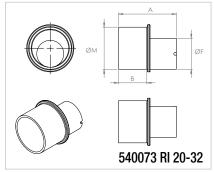

| COD    | Туре     | Ø F<br>Female joint | Ø M<br>Male joint | Α  | В  |
|--------|----------|---------------------|-------------------|----|----|
| 540071 | RI 24-20 | 24                  | 20                | 50 | 25 |
| 540072 | RI 20-25 | 20                  | 25                | 44 | 25 |
| 540073 | RI 20-32 | 20                  | 32                | 44 | 24 |