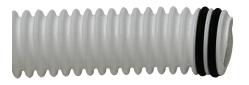

### MR 24 Fixing sleeve

### **APPLICATION**

Fixing sleeve for flexible corrugated drain hose.

### **FEATURES AND BENEFITS**

- > It enables to fix the corrugate hose easily and at any point of it.
- > It is provided complete with 4 O-Ring washers.
- > Working temperatures: -30°C / +75°C

| COD    | Туре  | Ø A | ØВ | С  |
|--------|-------|-----|----|----|
| 540081 | MR 24 | 24  | 24 | 52 |