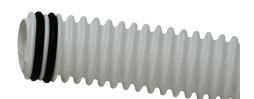

# **COMPONENTS FOR AIR-CONDITIONING**CORRUGATED DRAIN HOSE AND ACCESSORIES

### MR 24 Fixing sleeve

### **APPLICATION**

Fixing sleeve for flexible corrugated drain hose.

### **FEATURES AND BENEFITS**

- > It enables to fix the corrugate hose easily and at any point of it.
- > It is provided complete with 4 O-Ring washers.
- > Working temperatures: -30°C / +75°C











| COD    | Туре  | Ø A | ØВ | С  |
|--------|-------|-----|----|----|
| 540081 | MR 24 | 24  | 24 | 52 |



## **COMPONENTS FOR AIR-CONDITIONING** CORRUGATED DRAIN HOSE AND ACCESSORIES

### **MATERIALS TECHNICAL DATA**

**SLEEVE** 

PP Polypropylene EP 440 G

### **PACKAGING**

In cardboard box

### **RELATED ITEMS**

> Flexible corrugated drain hose

### DATE 07-2023 REV. 00

The current technical data sheet substitutes and cancels the previous ones. The details provided fit our current knowledge of the product. It cannot lead us to any sort of responsibility or compensation. Gia S.p.A. reserves the right of changing technical features and molds without notice. This company is subject to "Ethica Global Investments S.p.A." management.