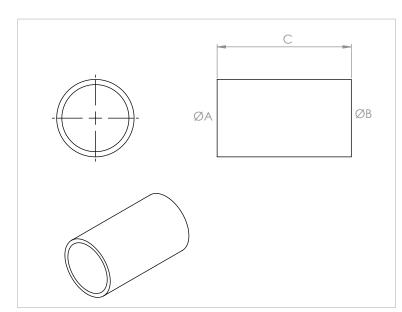

### **FEATURES AND BENEFITS**

- > It enables to fix the corrugate hose easily and at any point of it.
- > It is provided complete with 4 O-Ring washers.
- > Working temperatures: -30°C / +75°C

| COD    | Туре  | Ø A | ØВ | С  |
|--------|-------|-----|----|----|
| 540081 | MR 24 | 24  | 24 | 52 |