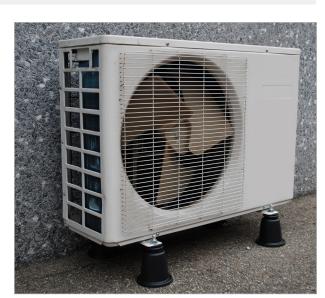

# **APPLICATION**

Ground supports for air-conditioning outdoor units or boilers.

# **FEATURES AND BENEFITS**

- > Ground support made of polypropylene reinforced with fibreglass.
- > Highly resistant to bad weather conditions, and UV stabilized.
- > Designed with a **fixed height of 100 mm**, this support is provided with an **upper junction**, which makes it able to fit the slope of the ground.
- > Complete with M10 nut and bolt for the unit's fastening.
- > It is also equipped with **two NBR rubber seals**: one of them is set at the top on the upper junction to absorb vibrations; the other one is set at the bottom in order to make the support more stable, while preventing sliding and vibration spread as well.
- > It is available in two different colours: black and ivory.
- > Working temperature: -30°C / +75°C