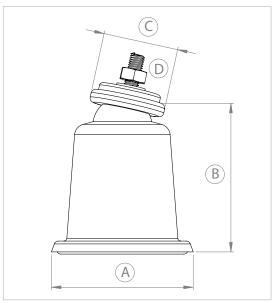

| COD    | ТҮРЕ   | Colour | Α    | В   | С   | D   |
|--------|--------|--------|------|-----|-----|-----|
| 550105 | KONG W | lvory  | Ø100 | 100 | Ø50 | M10 |
| 550106 | KONG B | Black  | Ø100 | 100 | Ø50 | M10 |