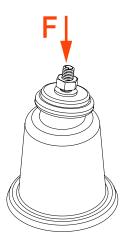

# **RECOMMENDED LOADS**

| TYPE   | F   |  |  |
|--------|-----|--|--|
| KONG W | 150 |  |  |
| KONG B | 150 |  |  |

F = concentrated load (in Kg)