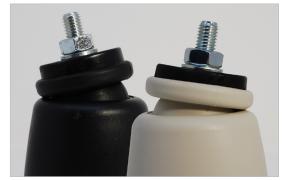

# **FEATURES AND BENEFITS**

- > Ground support made of polypropylene reinforced with fibreglass.
- > Highly resistant to bad weather conditions, and UV stabilized.
- > Designed with a **fixed height of 100 mm**, this support is provided with an **upper junction**, which makes it able to fit the slope of the ground.
- > Complete with M10 nut and bolt for the unit's fastening.
- > It is also equipped with **two NBR rubber seals**: one of them is set at the top on the upper junction to absorb vibrations; the other one is set at the bottom in order to make the support more stable, while preventing sliding and vibration spread as well.
- > It is available in two different colours: black and ivory.
- > Working temperature: -30°C / +75°C

# Composed of:

- Polypropylene support
- Fixing kit: M10 bolt, M10 washer, M10 hammer-head nut
- 2 O-ring seals