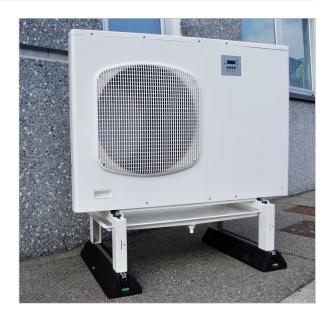

# IRONHIDE Supporting kit for outdoor units with moisture trap tray

#### **APPLICATION**

Ground supports for the installation of VRF-VRV heat pump systems.

### **FEATURES AND BENEFITS**

- > Made of an **electro zinc-plated metal sheet**, which is painted with epoxy powders (RAL 9002)
- > Prearranged with 510 mm depth and two different heights: 120 and 240 mm.
- > Provided with a **moisture trap tray** made of polystyrene which size is: **940x420mm**.
- > Complete with fixing kit and vibration dampers.
- > It is designed to be installed on **SUMO ground supports.**
- > Maximum load capacity per cross beam: 150 Kg
- > Working temperature: -30°C / +75°C