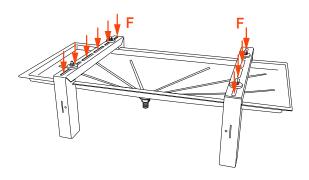

#### **RECOMMENDED LOADS**

| TYPE         | F       |
|--------------|---------|
| IRONHIDE 120 | 150+150 |
| IRONHIDE 240 | 150+150 |

F = load evenly distributed (in Kg)