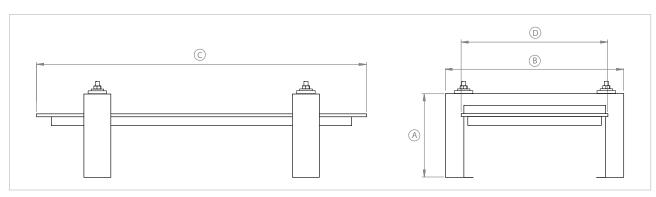

| COD    | TYPE         | Α   | В   | С   | D   |
|--------|--------------|-----|-----|-----|-----|
| 550401 | IRONHIDE 120 | 120 | 510 | 940 | 420 |
| 550402 | IRONHIDE 240 | 240 | 510 | 940 | 420 |