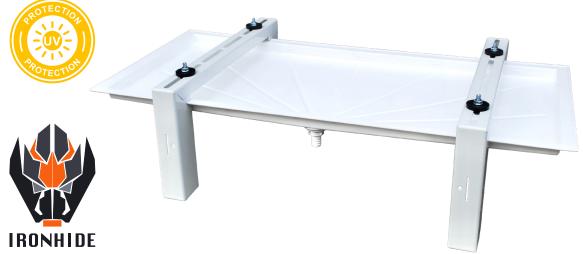

# IRONHIDE Supporting kit for outdoor units with moisture trap tray

### **FEATURES AND BENEFITS**

- > Made of an **electro zinc-plated metal sheet**, which is painted with epoxy powders (RAL 9002)
- > Prearranged with 510 mm depth and two different heights: 120 and 240 mm.
- > Provided with a **moisture trap tray** made of polystyrene which size is: **940x420mm**.
- > Complete with fixing kit and vibration dampers.
- > It is designed to be installed on **SUMO ground supports.**
- > Maximum load capacity per cross beam: 150 Kg
- > Working temperature: -30°C / +75°C

## Composed of:

- 2 moulded crossbeams made of metal sheet
- Fixing kit with screw and nuts, and vibration dampers
- Polystyrene moisture trap tray