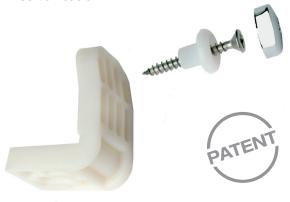

## Composed of:

- Stainless steel screws (TE 6x50 TS 5x45)
- Washer 6,4x12x1,6
- Giolli plug 8x40
- Nylon angle plate
- Plastic cap

| COD    | TYPE      | SCREWS                   | Α       | В       | С          | D    | E  | F  | G  | R |
|--------|-----------|--------------------------|---------|---------|------------|------|----|----|----|---|
| 020201 | WB 2 INOX | Stainless steel AISI 304 | TE 6x50 | TS 5x70 | 6,4x12x1,6 | 19,6 | 45 | 55 | 30 | 8 |