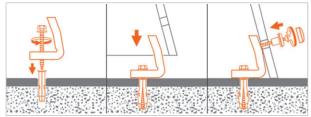

#### **INSTALLATION**

In order to properly install the plug, make a hole perpendicularly to the base support with the right drill bit. The hole must be cleaned up from drilling dust before applying the plug. Insert the plug and fix the angle plate.

Fasten the sanitary with the countersunk screw by screwing the angle plate.