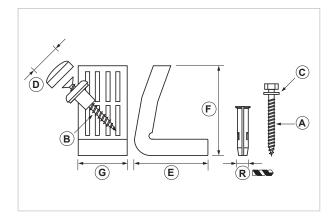

## Composed of:

- Stainless steel screws (TE 6x50 TS 5x45)
- Washer 6,4x12x1,6
- Giolli plug 8x40
- Nylon angle plate
- Plastic cap

| COD    | TYPE      | SCREWS                   | Α       | В       | С          | D    | E  | F  | G  | R |
|--------|-----------|--------------------------|---------|---------|------------|------|----|----|----|---|
| 020201 | WB 2 INOX | Stainless steel AISI 304 | TE 6x50 | TS 5x70 | 6,4x12x1,6 | 19,6 | 45 | 55 | 30 | 8 |