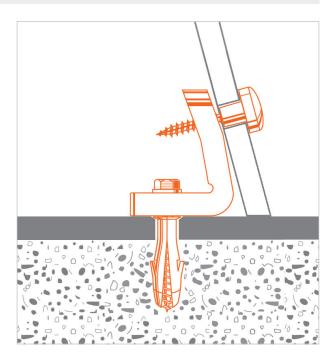

#### **INSTALLATION**

In order to properly install the plug, make a hole perpendicularly to the base support with the right drill bit. The hole must be cleaned up from drilling dust before applying the plug. Insert the plug and fix the angle plate.

Fasten the sanitary with the countersunk screw by screwing the angle plate.