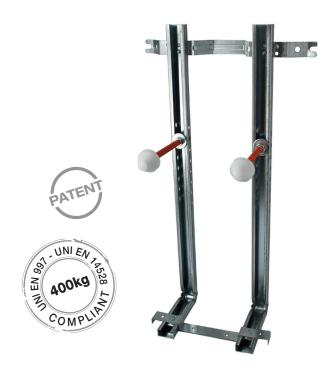

#### **FEATURES AND BENEFITS**

- > The connecting system with crossbeams makes installation particularly fast and solid.
- > Fast adjustment of the center-to-center distance between 180 mm and 230 mm thanks to the holes on the crossbeams.
- > It is designed to bear a **load of 400 kg**, according to the UNI EN 997 and UNI 14528 regulations for wall hung wc and bidet.
- > Its height of 660 mm makes it particularly suitable to be installed on radiant heating floors.
- > Upper crossbeam provided with **side bendings** to set the bracket into the wall in an easier way.
- > Side holes on the metal struts to fix water supply pipes (bidet installation).
- > Complete with finishing caps for the **best aesthetic**
- > Provided with detailed instructions for installation.

# Composed of:

- perforated and zinc plated metal struts, 660 mm high
- zinc plated crossbeams
- M12 rods with red covers
- support nuts and washers
- white nylon washers
- finishing caps and washers