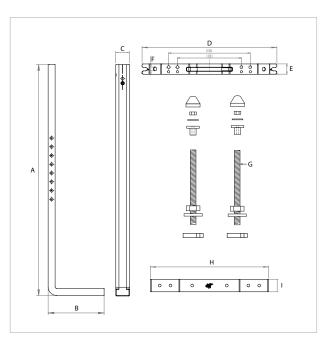

| COD    | TYPE           |                                | Α   | В   | С  | D   | E  | F    | G       | н   | 1  |
|--------|----------------|--------------------------------|-----|-----|----|-----|----|------|---------|-----|----|
| 020533 | SVELTA EVO 180 | Preassembled bracket at 180 mm | 660 | 160 | 39 | 380 | 29 | 10,5 | M12x180 | 273 | 29 |
| 020537 | SVELTA EVO     | Preassembled bracket in box    | 660 | 160 | 39 | 380 | 29 | 10,5 | M12x180 | 273 | 29 |