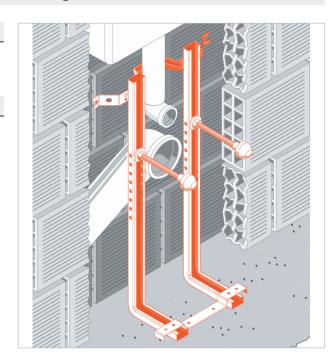

# **APPLICATION**

Used to fasten wall hung wc and bidet on masonry.

# WALL HUNG WC AND BIDET FASTENING SANITARY FIXINGS

# Composed of:

- perforated and zinc plated metal struts, 660 mm high
- zinc plated crossbeams
- M12 rods with red covers
- support nuts and washers
- white nylon washers
- finishing caps and washers