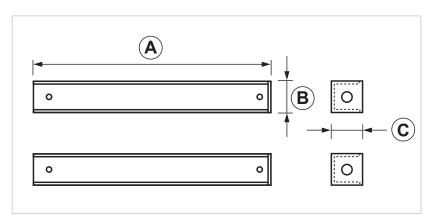

## **FEATURES AND BENEFITS**

- > Necessary item used to guarantee **more solidity**, whether the wall itself is not enough.
- > Adjustable thanks to the additional plastic floor supports.

| COD    | ТҮРЕ | Α   | В  | С    |
|--------|------|-----|----|------|
| 020520 | PSS  | 350 | 46 | 42,5 |