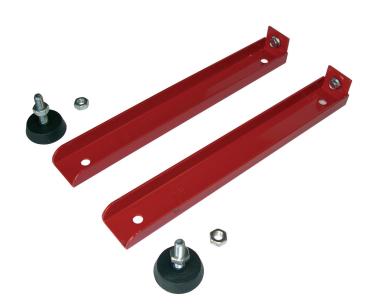

## **APPLICATION**

**Floor support** for sanitary brackets: ROSSA cod. 020502, AZZURRA cod. 020513, BIANCA cod. 020515.

## **FEATURES AND BENEFITS**

- > Necessary item used to guarantee **more solidity**, whether the wall itself is not enough.
- > Adjustable thanks to the additional plastic floor supports.

| COD    | ТҮРЕ | Α   | В  | С    |
|--------|------|-----|----|------|
| 020520 | PSS  | 350 | 46 | 42,5 |