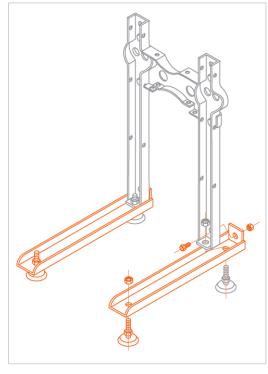

## **APPLICATION**

**Floor support** for sanitary brackets: ROSSA cod. 020502, AZZURRA cod. 020513, BIANCA cod. 020515.

## **FEATURES AND BENEFITS**

- > Necessary item used to guarantee **more solidity**, whether the wall itself is not enough.
- > Adjustable thanks to the additional plastic floor supports.

| COD    | ТҮРЕ | Α   | В  | С    |
|--------|------|-----|----|------|
| 020520 | PSS  | 350 | 46 | 42,5 |