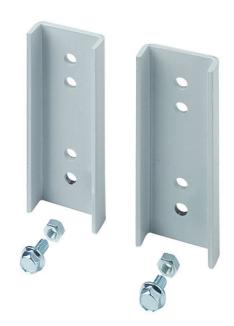

# **FEATURES AND BENEFITS**

- > Necessary item for the installation of those wall hung sanitary fixtures whose upper edge have to be placed at **400mm** distance from the floor.
- > Complete with **nuts and screws** for the installation.

| COD    | ТҮРЕ | Α   | В  | С  | D  | Е   | F           |
|--------|------|-----|----|----|----|-----|-------------|
| 020550 | PRO  | 150 | 56 | 19 | 60 | 100 | TE<br>M8x14 |