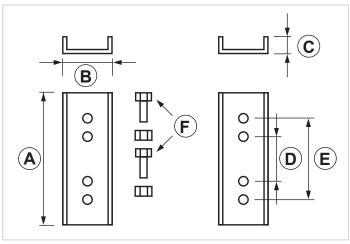

| COD    | ТҮРЕ | Α   | В  | С  | D  | Е   | F           |
|--------|------|-----|----|----|----|-----|-------------|
| 020550 | PRO  | 150 | 56 | 19 | 60 | 100 | TE<br>M8x14 |