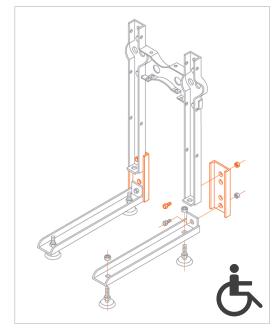

# **APPLICATION**

**Height extension** for sanitary bracket: ROSSA cod. 020502, AZZURRA cod. 020513, BIANCA cod. 020515

# **FEATURES AND BENEFITS**

- > Necessary item for the installation of those wall hung sanitary fixtures whose upper edge have to be placed at **400mm** distance from the floor.
- > Complete with **nuts and screws** for the installation.