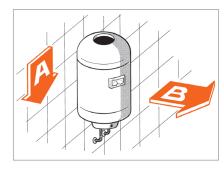

#### **RECOMMENDED LOADS**

A = Payload value in daN.
B = Axial payload value in daN.
1daN=1kg