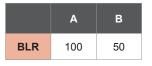

#### **RECOMMENDED LOADS**

A = Payload value in daN.
B = Axial payload value in daN.
1daN=1kg