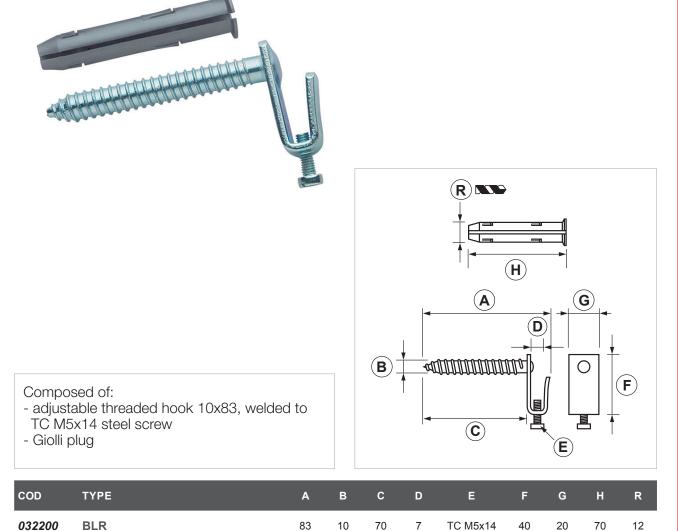

#### FEATURES AND BENEFITS

- It allows to adjust both height and distance from the wall.
- > The screw welded to the hook makes this fixing particularly solid.
- > The Giolli plug included in the package makes the fixing reliable on any kind of masonry.

#### PLUG

PP Polypropylene

#### SCREW

Steel 4.8 EN ISO 898.1 with electro zinc-plating 7-8 µm

#### BASE MATERIAL

Cement - Masonry - Plastered hollow brick - Prestressed support