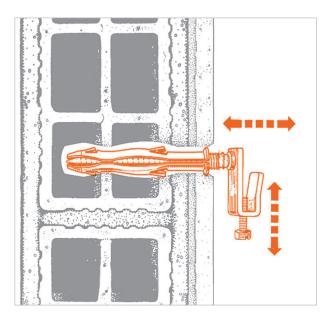

#### **APPLICATION**

Used to fasten water heaters and boilers on masonry.

#### FEATURES AND BENEFITS

- It allows to adjust both height and distance from the wall.
- > The screw welded to the hook makes this fixing particularly solid.
- > The Giolli plug included in the package makes the fixing reliable on any kind of masonry.

Insert the plug and the hook.

Adjust the hook at the right distance from the wall.