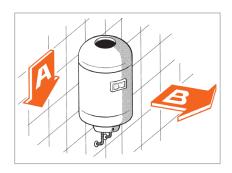

## **RECOMMENDED LOADS**

|      | A   | В  |
|------|-----|----|
| BL 2 | 100 | 80 |

**A** = Payload value in daN.

**B** = Axial payload value in daN.

Data refer to the installation of the water heater using 2 items. 1daN=1kg