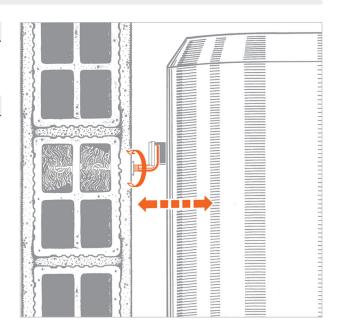

## **APPLICATION**

Used to fasten water heaters and boilers on masonry.

## **INSTALLATION**

In order to properly install the plug, make a hole perpendicularly to the base support with the right drill bit. The hole must be cleaned up from drilling dust before applying the plug. Do not use impact drill on an hollow brick wall, in order to prevent internal bulkheads breakage. Insert the plug and the hook.