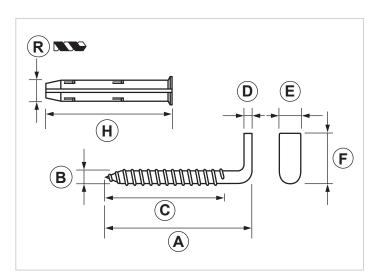

## Composed of:

- steel hook
- Giolli plug

| COD    | TYPE | A  | В  | С  | D | Е    | F  | н  | R  |
|--------|------|----|----|----|---|------|----|----|----|
| 032150 | BL 2 | 94 | 10 | 60 | 4 | 13,5 | 30 | 70 | 12 |