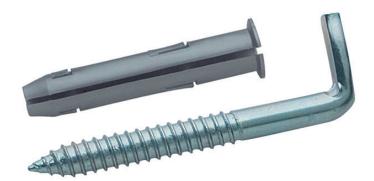

## Composed of:

- steel hook
- Giolli plug

| COD    | TYPE | A  | В  | С  | D | Е    | F  | н  | R  |
|--------|------|----|----|----|---|------|----|----|----|
| 032150 | BL 2 | 94 | 10 | 60 | 4 | 13,5 | 30 | 70 | 12 |

## **PLUG**

PP Polypropylene

#### SCREW

Steel 4.8 EN ISO 898.1 with electro zinc-plating 7-8 µm