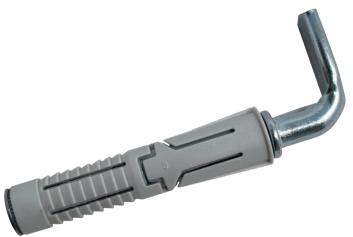

## Composed of:

- M10 threaded steel hook, zinc-plated e passivated
- Polyamide 6 plug with metal cone

| COD    | TYPE  | A  | В   | С  | D | E  | F  | н  | R  | Min. drilling<br>depth | Max. fixing thickness |
|--------|-------|----|-----|----|---|----|----|----|----|------------------------|-----------------------|
| 032155 | BL 14 | 93 | M10 | 75 | 4 | 14 | 32 | 75 | 14 | 75                     | 14                    |