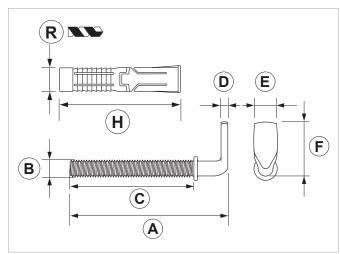

## Composed of:

- M10 threaded steel hook, zinc-plated e passivated
- Polyamide 6 plug with metal cone

| COD    | TYPE  | A  | В   | С  | D | E  | F  | н  | R  | Min. drilling<br>depth | Max. fixing thickness |
|--------|-------|----|-----|----|---|----|----|----|----|------------------------|-----------------------|
| 032155 | BL 14 | 93 | M10 | 75 | 4 | 14 | 32 | 75 | 14 | 75                     | 14                    |