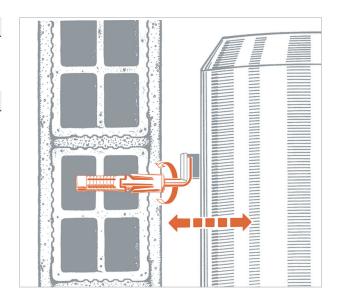

## **APPLICATION**

Used to fasten water heaters and boilers on masonry.

#### INSTALLATION

In order to properly install the plug, make a hole perpendicularly to the base support with the right drill bit. The hole must be cleaned up from drilling dust before applying the plug. Do not use impact drill on an hollow brick wall, in order to prevent internal bulkheads breakage. Insert the plug and the hook.

Adjust the hook at the right distance from the wall.