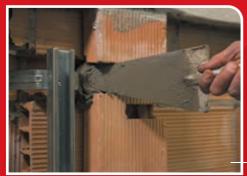

Insert the fixing pivots at the desired height.

Level the fixing pivots.

Set drain pipes and water supply pipes - for either toilet bowl or bidet in the right place. Wall the bracket in.

Set the bracket inside the wall.

Wall the bracket in.

Adjust the plate in height if necessary.

Fix the drain pipe on the pipe clamp and adjust it in height.

Fix drop elbows or sleeves.

5