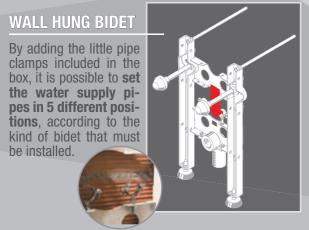

# ECONOMICAL AND UNIVERSAL

The specific holes set on the sides of the L-shaped metal struts make this bracket unique on the market.

Thanks to them it is possible to fix water supply pipes (for bidet application) easily and safely.

A SINGLE BRACKET to install both WALL HUNG TOILET BOWLS AND BIDETS

The fixing pivots can be adjusted in height thanks to the guides set on the L-shaped metal struts.

Due to the L-shaped metal struts
- **660 mm high** - SVELTA EVO is particularly suitable for applications in which the bathroom fixtures must be installed on radiant heating floors.