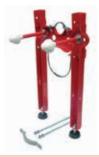

## SVELTA - Support bracket for wall hung toilet bowl and bidet

## **APPLICATION**

Wall hung toilet bowls and bidet fastening on masonry.

#### **FEATURES AND BENEFITS**

- > Single bracket to install both wall hung toilet bowls and bidets.
- > Preassembled (Vers. Svelta Evo 180) and complete with accessories.
- **Suitable** for center-to-center distance between 180mm and 230mm.
- **660mm high**, it is perfect to be installed on radiant heating floors.
- Side holes on the L-shaped metal struts to fix water supply pipes (bidet installation).
- > Side bendings to wall the bracket in easily.