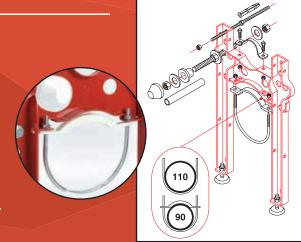

# THE SOLID LANDMARK

Complete with moulded reduction piece to fix DRAIN PIPES OF 90 mm AND 110 mm.

Instructions - included in each box - provide installation details and dimensions for more than 300 kinds of bathroom fixtures.\*

#### **FEATURES AND BENEFITS**

- > Suitable for center-to-center distance between 180mm and 230mm.
- > Complete with **moulded support for drain pipe** of both 90mm and 110 mm.

| (EN 992) (A) (C) |
|------------------|
|------------------|