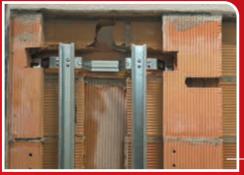

A complete range of supports to install WALL HUNG TOILET BOWLS AND BIDETS

HANDY VERSATILE SAFE

Make the breaks in the masonry, fit the bracket in and level it.

Fix the bracket with a wooden crossbeam and wall it in through its shaped ends.

Insert the fixing pivots at the desired height.

Level the fixing pivots.

Set drain pipes and water supply pipes - for either toilet bowl or bidet in the right place. Wall the bracket in.

Set the bracket inside the wall.