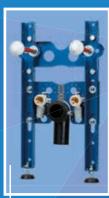

# PREASSEMBLED BRACKET FOR WALL HUNG TOILET BOWL

Wall the bracket in.

Adjust the plate in height if necessary.

Fix the drain pipe on the pipe clamp and adjust it in height.

Fix drop elbows or sleeves.

5