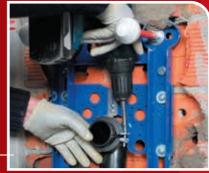

Wall the bracket in.

Adjust the plate in height if necessary.

Fix the drain pipe on the pipe clamp and adjust it in height.

Fix drop elbows or sleeves.

5