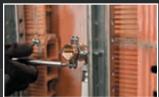

A complete range of supports to install WALL HUNG TOILET BOWLS AND BIDETS

HANDY VERSATILE SAFE

Make the breaks in the masonry, fit the bracket in and level it.

Fix the bracket with a wooden crossbeam and wall it in through its shaped ends.

Insert the fixing pivots at the desired height.

Level the fixing pivots.

Set drain pipes and water supply pipes - for either toilet bowl or bidet in the right place. Wall the bracket in.

Set the bracket inside the wall.

Wall the bracket in.

Adjust the plate in height if necessary.

Fix the drain pipe on the pipe clamp and adjust it in height.

Fix drop elbows or sleeves.

5