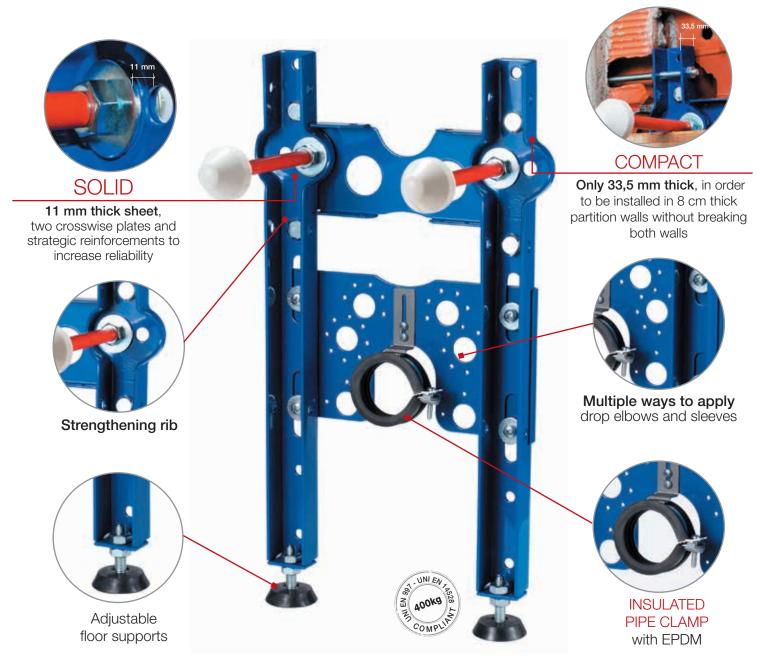

# ECONOMICAL AND UNIVERSAL

The specific holes set on the sides of the L-shaped metal struts make this bracket unique on the market.

Thanks to them it is possible to fix water supply pipes (for bidet application) easily and safely.

## **FEATURES AND BENEFITS**

- > Single bracket for the installation of both wall hung toilet b and bidets.
- Preassembled bracket to guarantee a very fast installation complete with accessories.
- > Suitable for center-to-center distance between 180mm a 230mm.

#### **FEATURES AND BENEFITS**

- > Single bracket to install both wall hung toilet bowls and bidets.
- > Preassembled (Vers. Svelta Evo 180) and complete with accessories.
- **Suitable** for center-to-center distance between 180mm and 230mm.
- **660mm high**, it is perfect to be installed on radiant heating floors.
- Side holes on the L-shaped metal struts to fix water supply pipes (bidet installation).
- > Side bendings to wall the bracket in easily.