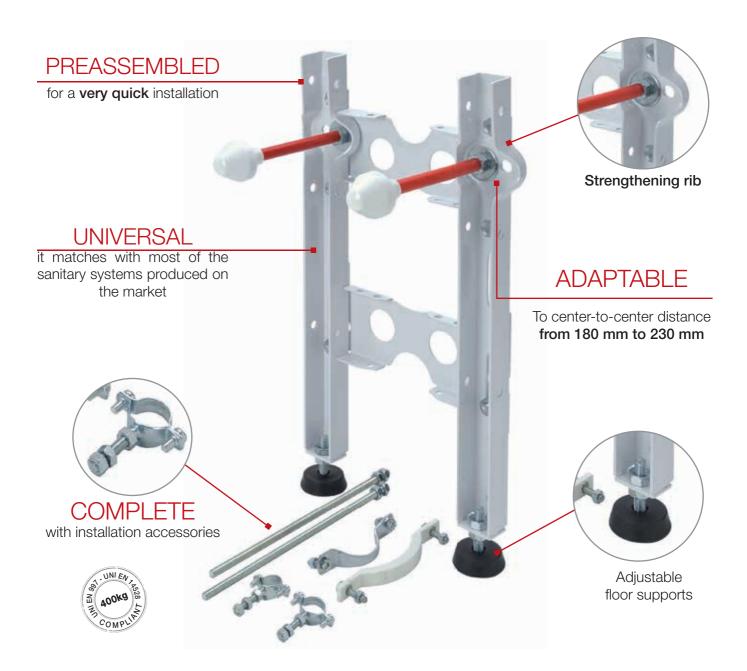

## BIANCA - Single preassembled bracket for wall hung toilet bowl and bidet

## **FEATURES AND BENEFITS**

- > Single bracket for the installation of both wall hung toilet b and bidets.
- Preassembled bracket to guarantee a very fast installation complete with accessories.
- > Suitable for center-to-center distance between 180mm a 230mm.

| COD    | TYPE   | Application                 | Α   | В   | С    | D      | E   | F   | G  |
|--------|--------|-----------------------------|-----|-----|------|--------|-----|-----|----|
| 020515 | BIANCA | Wall hung toilet bowl/bidet | 280 | 462 | 33,5 | 90-110 | M12 | 180 | 25 |