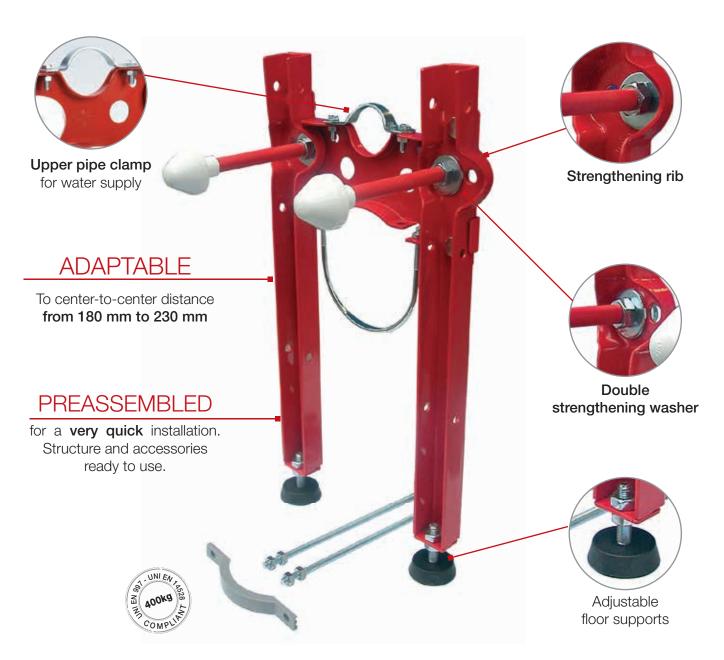

# PREASSEMBLED BRACKET FOR WALL HUNG TOILET BOWL

# THE SOLID LANDMARK

Complete with moulded reduction piece to fix DRAIN PIPES OF 90 mm AND 110 mm.

Instructions - included in each box - provide installation details and dimensions for more than 300 kinds of bathroom fixtures.\*

## **DOUBLE USE**

A SINGLE BRACKET to install both WALL HUNG TOILET BOWLS AND BIDETS

It only takes to adjust the height at which the plate must be placed in order to install either the water supply pipes or the drain pipe.

#### **FEATURES AND BENEFITS**

- > Suitable for center-to-center distance between 180mm and 230mm.
- > Complete with **moulded support for drain pipe** of both 90mm and 110 mm.

| (EN 992) (A) (C) |
|------------------|
|------------------|