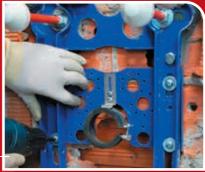

Insert the fixing pivots at the desired height.

Level the fixing pivots.

Set drain pipes and water supply pipes - for either toilet bowl or bidet in the right place. Wall the bracket in.

Set the bracket inside the wall.

Wall the bracket in.

Adjust the plate in height if necessary.

Fix the drain pipe on the pipe clamp and adjust it in height.

Fix drop elbows or sleeves.

5