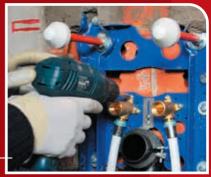

Insert the fixing pivots at the desired height.

Level the fixing pivots.

Set drain pipes and water supply pipes - for either toilet bowl or bidet in the right place. Wall the bracket in.

Set the bracket inside the wall.

Wall the bracket in.

Adjust the plate in height if necessary.

Fix the drain pipe on the pipe clamp and adjust it in height.

Fix drop elbows or sleeves.

5