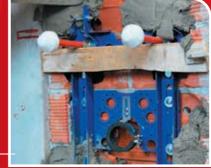

A complete range of supports to install WALL HUNG TOILET BOWLS AND BIDETS

HANDY VERSATILE SAFE

Make the breaks in the masonry, fit the bracket in and level it.

Fix the bracket with a wooden crossbeam and wall it in through its shaped ends.

Insert the fixing pivots at the desired height.

Level the fixing pivots.

Set drain pipes and water supply pipes - for either toilet bowl or bidet in the right place. Wall the bracket in.

Set the bracket inside the wall.

Wall the bracket in.

Adjust the plate in height if necessary.

Fix the drain pipe on the pipe clamp and adjust it in height.

Fix drop elbows or sleeves.

5