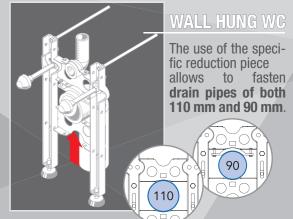

# THE SOLID LANDMARK

Complete with moulded reduction piece to fix DRAIN PIPES OF 90 mm AND 110 mm.

Instructions - included in each box - provide installation details and dimensions for more than 300 kinds of bathroom fixtures.\*

#### **FEATURES AND BENEFITS**

- > Suitable for center-to-center distance between 180mm and 230mm.
- > Complete with **moulded support for drain pipe** of both 90mm and 110 mm.

| (EN 992) (A) (C) |
|------------------|
|------------------|