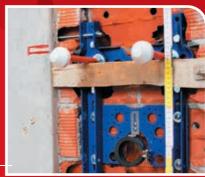

A complete range of supports to install WALL HUNG TOILET BOWLS AND BIDETS

HANDY VERSATILE SAFE

Make the breaks in the masonry, fit the bracket in and level it.

Fix the bracket with a wooden crossbeam and wall it in through its shaped ends.

Insert the fixing pivots at the desired height.

Level the fixing pivots.

Set drain pipes and water supply pipes - for either toilet bowl or bidet in the right place. Wall the bracket in.

Set the bracket inside the wall.