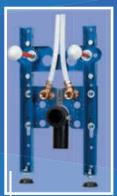

# PREASSEMBLED BRACKET FOR WALL HUNG TOILET BOWL

# THE SOLID LANDMARK

Complete with moulded reduction piece to fix DRAIN PIPES OF 90 mm AND 110 mm.

Instructions - included in each box - provide installation details and dimensions for more than 300 kinds of bathroom fixtures.\*