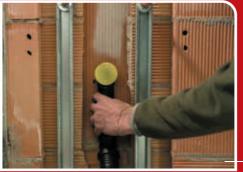

Insert the fixing pivots at the desired height.

Level the fixing pivots.

Set drain pipes and water supply pipes - for either toilet bowl or bidet in the right place. Wall the bracket in.

Set the bracket inside the wall.

Wall the bracket in.

Adjust the plate in height if necessary.

Fix the drain pipe on the pipe clamp and adjust it in height.

Fix drop elbows or sleeves.

5