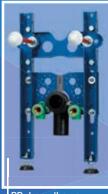

# SVELTA EVO

# SUPPORT BRACKET FOR WALL HUNG TOILET BOWL AND BIDET

# ECONOMICAL AND UNIVERSAL

The specific holes set on the sides of the L-shaped metal struts make this bracket unique on the market.

Thanks to them it is possible to fix water supply pipes (for bidet application) easily and safely.

A SINGLE BRACKET to install both WALL HUNG TOILET BOWLS AND BIDETS

The fixing pivots can be adjusted in height thanks to the guides set on the L-shaped metal struts.

Due to the L-shaped metal struts
- **660 mm high** - SVELTA EVO is particularly suitable for applications in which the bathroom fixtures must be installed on radiant heating floors.