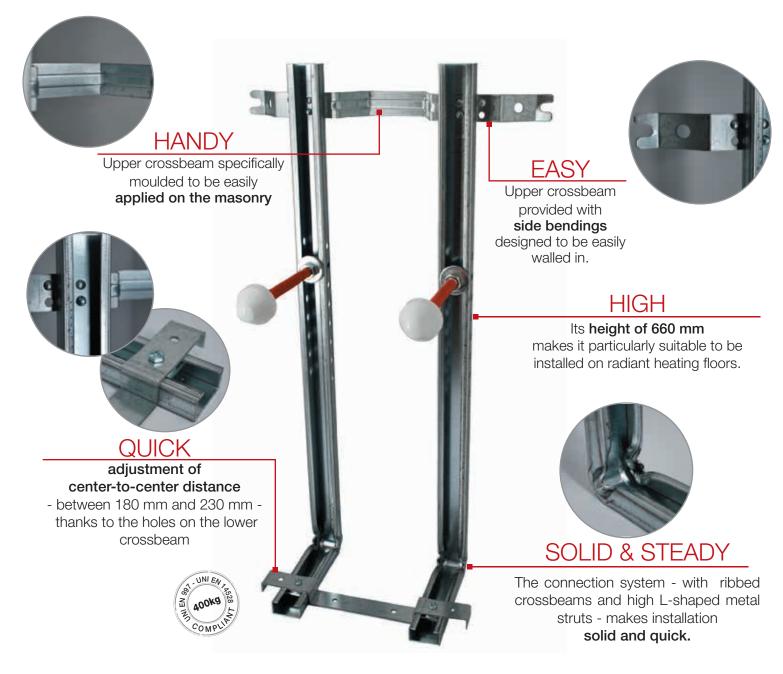

# SVELTA EVO

# SUPPORT BRACKET FOR WALL HUNG TOILET BOWL AND BIDET

# ECONOMICAL AND UNIVERSAL

The specific holes set on the sides of the L-shaped metal struts make this bracket unique on the market.

Thanks to them it is possible to fix water supply pipes (for bidet application) easily and safely.

A SINGLE BRACKET to install both WALL HUNG TOILET BOWLS AND BIDETS

The fixing pivots can be adjusted in height thanks to the guides set on the L-shaped metal struts.

Due to the L-shaped metal struts
- **660 mm high** - SVELTA EVO is particularly suitable for applications in which the bathroom fixtures must be installed on radiant heating floors.

#### **FEATURES AND BENEFITS**

- > Single bracket to install both wall hung toilet bowls and bidets.
- > Preassembled (Vers. Svelta Evo 180) and complete with accessories.
- **Suitable** for center-to-center distance between 180mm and 230mm.
- **660mm high**, it is perfect to be installed on radiant heating floors.
- Side holes on the L-shaped metal struts to fix water supply pipes (bidet installation).
- > Side bendings to wall the bracket in easily.