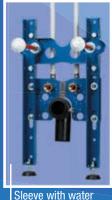

# MULTIPLE WAYS TO APPLY ELBOWS AND SLEEVES

Drop elbows with water supply from the top

Sleeve with water supply from behind

PP drop elbows

Drop elbows with water supply from below

PPSU drop fittings