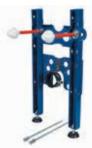

## ROSSA - Universal preassembled bracket for wall hung toilet bowl

#### **APPLICATION**

Wall hung toilet bowls fastening on masonry.

#### **FEATURES AND BENEFITS**

- > Suitable for center-to-center distance between 180mm and 230mm.
- > Complete with **moulded support for drain pipe** of both 90mm and 110 mm.

| (EN 992) (A) (C) |
|------------------|
|------------------|