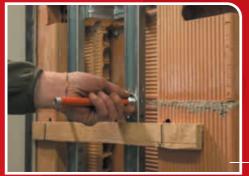

Wall the bracket in.

Adjust the plate in height if necessary.

Fix the drain pipe on the pipe clamp and adjust it in height.

Fix drop elbows or sleeves.

5