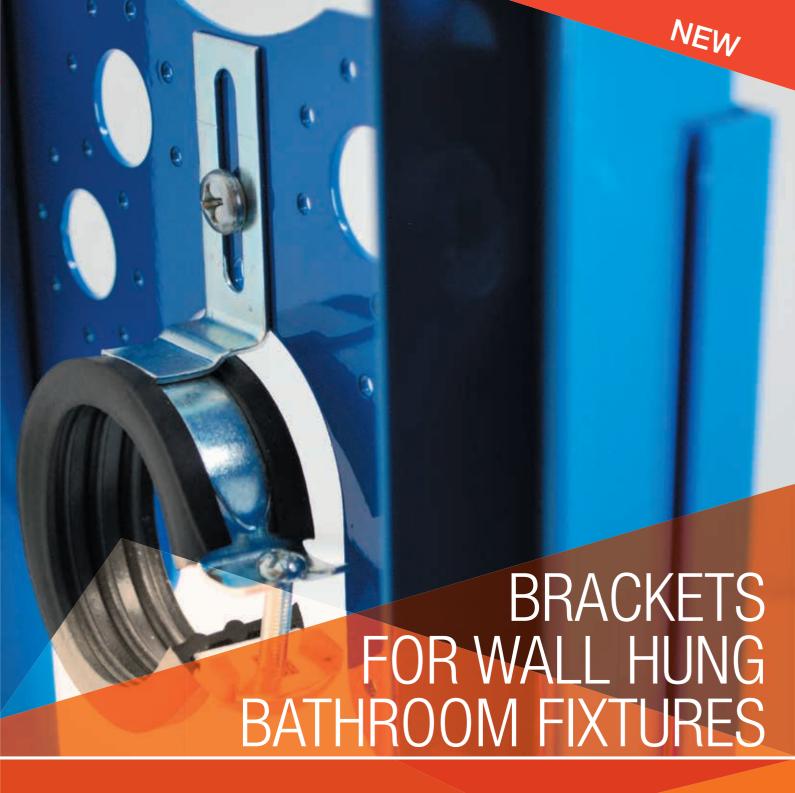

A complete range of supports to install WALL HUNG TOILET BOWLS AND BIDETS

HANDY VERSATILE SAFE

Make the breaks in the masonry, fit the bracket in and level it.

Fix the bracket with a wooden crossbeam and wall it in through its shaped ends.

## WALL HUNG TOILET BOWLS AND BIDETS FASTENING