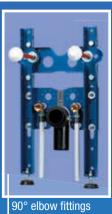

# MULTIPLE WAYS TO APPLY ELBOWS AND SLEEVES

Drop elbows with water supply from the top

Sleeve with water supply from behind

PP drop elbows

Drop elbows with water supply from below

PPSU drop fittings