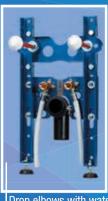

# PREASSEMBLED BRACKET FOR WALL HUNG BIDET

Wall the bracket in.

Adjust the plate in height if necessary.

Fix the drain pipe on the pipe clamp and adjust it in height.

Fix drop elbows or sleeves.

5