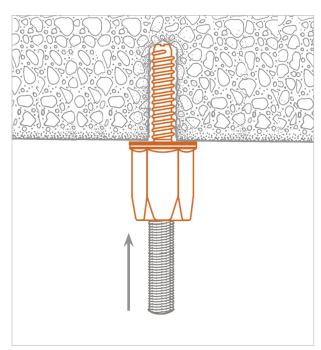

# **APPLICATION**

Used to fix **hanging loads** on concrete (particularly suitable for Sprinkler pipe clamp).

# **FEATURES AND BENEFITS**

- > Screw plug suitable for M8 or M10 threaded rods fast fixing on concrete.
- > Fast installation: The rod or the threaded component can be easily inserted into the hole without screwing it, and directly locking the item.
- > A single item for an **extremely fast fixing.**
- > It works even with threads that have been slightly damaged, and with rough threaded rods.
- > Type VCLS M10 R is FM approved.