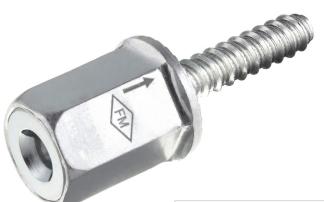

# **FEATURES AND BENEFITS**

- > Screw plug suitable for M8 or M10 threaded rods fast fixing on concrete.
- > Fast installation: The rod or the threaded component can be easily inserted into the hole without screwing it, and directly locking the item.
- > A single item for an **extremely fast fixing.**
- > It works even with threads that have been slightly damaged, and with rough threaded rods.
- > Type VCLS M10 R is FM approved.

## **MATERIALS TECHNICAL DATA**

**ANCHOR** 

Steel 4.8 EN ISO 898-1 with electro zinc plating 7-8 µm