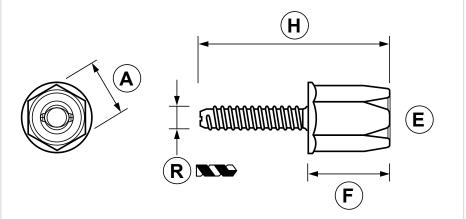

| COD    | TYPE       | Min. screwing<br>depth (mm) | Min. drilling<br>depth (mm) | Α  | E   | F  | н  | R |
|--------|------------|-----------------------------|-----------------------------|----|-----|----|----|---|
| 130010 | VCLS M8 R  | 50                          | 45                          | 22 | M8  | 32 | 72 | 8 |
| 130020 | VCLS M10 R | 50                          | 45                          | 22 | M10 | 32 | 72 | 8 |