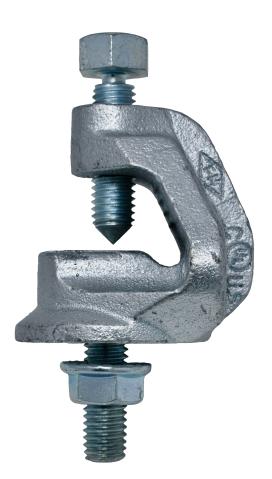

| COD    | ТҮРЕ | Α       | В     | R             |
|--------|------|---------|-------|---------------|
| 161752 | AST  | 63,5 mm | 70 mm | 6,4 - 19,1 mm |

gia

## **BEAM CLAMP**

Steel DX51D EN 10142 with electro zinc-plating