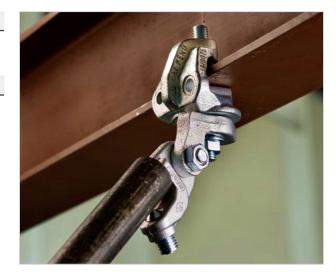

# Earthquake-resistant beam clamp for iron girders

# APPLICATION

It is used to set up lateral and longitudinal supports.

#### FEATURES AND BENEFITS

- It is suitable to set up earthquake-resistant supports

  either lateral or longitudinal
  when combined with

  "AGG SM" universal joint.
- > Thanks to the locking bolt which head's breakage is calibrated - supports installation is quick and handy.
- > At the building site no torque wrench is needed to tighten the beam clamp.
- > It is FM approved.
- It is compliant with NFPA®-13 regulations for American earthquake-resistant supports.