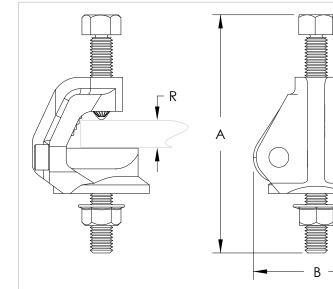

| COD    | ТҮРЕ | Α       | В     | R             |
|--------|------|---------|-------|---------------|
| 161752 | AST  | 63,5 mm | 70 mm | 6,4 - 19,1 mm |

gia