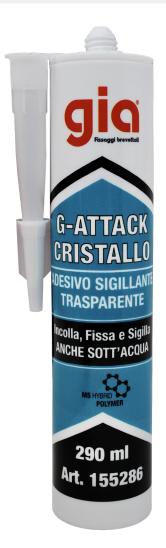

# **G-ATTACK CRISTALLO**High performing crystal adhesive sealant

| COD    | ТҮРЕ        | Description | Cartridge Capacity | Storage Life |
|--------|-------------|-------------|--------------------|--------------|
| 155286 | G-ATTACK CR | Crystal     | 290 ml             | 12 months    |