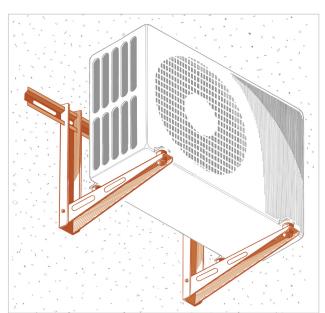

## **SCL 420/465**Adjustable support bracket for air-conditioning units

## **APPLICATION**

It is used to fasten air-conditioning units to the wall.

## **FEATURES AND BENEFITS**

- > It reduces vibrations thanks to its high quality **EPDM professional supports** and the rubber dampers that lean against the wall.
- > The wide omega-shaped crossbeam ensures a comfortable and reliable support.
- > It guarantees the support of high payloads thanks to its strong metal sheet, folded and with rib.
- > The wide holes ensure a handy installation.