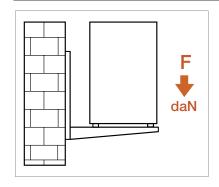

#### **RECOMMENDED LOADS**

| TYPE    | F     |  |  |
|---------|-------|--|--|
| SCL 420 | 60+60 |  |  |
| SCL 465 | 80+80 |  |  |

Please notice that loads data refer to the installation of a pair of brackets. Recommended load is the average resistance loads with a safety coefficient. 1daN=1kg.