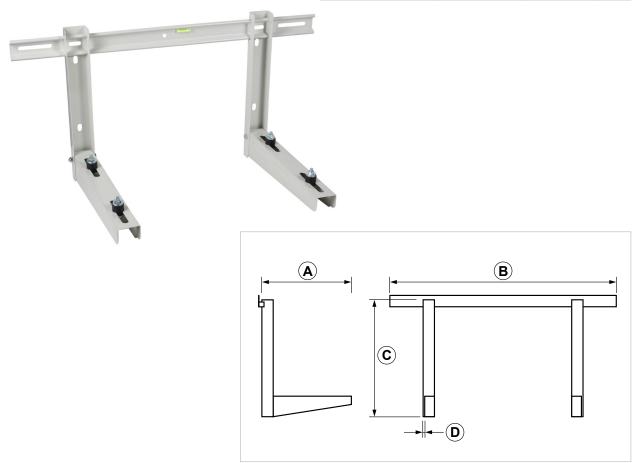

| COD    | TYPE    | Finishing     | Α   | В   | С   | D     |
|--------|---------|---------------|-----|-----|-----|-------|
| 161355 | SCL 420 | Painted steel | 420 | 800 | 400 | 15/10 |
| 161360 | SCL 465 | Painted steel | 465 | 800 | 400 | 15/10 |