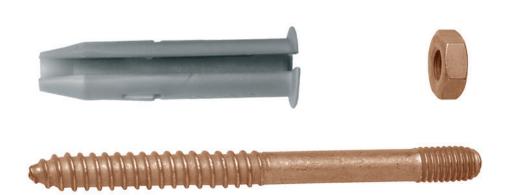

## VLCR 6 Long screw for copper pipe clamps

#### **SCREW**

Stainless steel AISI 430, brass-coated EN 12164 - With threaded stud screw

#### **PLUG**

PP Polypropylene