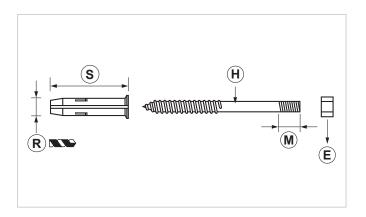

| COD    | ТҮРЕ  | Е  | н    | М    | R | s  |
|--------|-------|----|------|------|---|----|
| 164720 | VLCR6 | M6 | 6X80 | 6x10 | 8 | 40 |