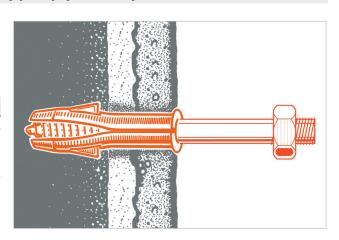

### **APPLICATION**

Used to fasten copper pipe clamps on the wall.

#### **FEATURES AND BENEFITS**

- > Due to its dimensions, this screw is particularly suitable to fix pipe lines that need to be pulled out from the wall.
- >It is made of stainless steel to ensure strength and solidity, and copper-coated to guarantee the same good-looking result of the pipe clamp. It also prevents electrolysis events.
- >The Giolli plug allows a reliable and handy fastening on every kind of masonry.
- >The counter nut makes it easier to adjust the pipe clamp's distance from the wall.