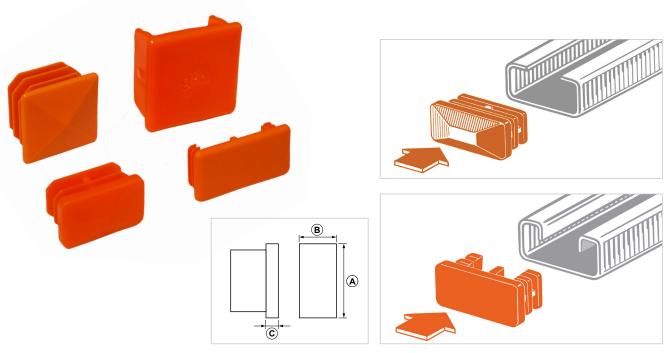

# **TPF** Strut channels end cap

## **APPLICATION**

It is used to close strut channels as to protect from sharp edges.

| COD    | ТҮРЕ   | Application | Α  | В  | С |
|--------|--------|-------------|----|----|---|
| 160050 | TPF    | PF          | 30 | 15 | 5 |
| 160150 | TPF1   | PF1         | 32 | 20 | 5 |
| 160158 | TPF2-7 | PF2-7       | 30 | 30 | 5 |
| 160450 | TPF 4  | PF4         | 41 | 21 | 5 |
| 160350 | TPF 3  | PF3         | 41 | 41 | 5 |