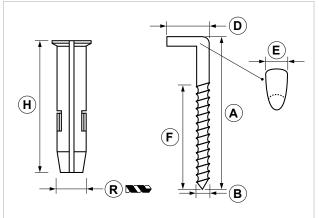

| COD    | TYPE  | A      | в | D  | E   | F  | н  | R | Notes |
|--------|-------|--------|---|----|-----|----|----|---|-------|
| 134200 | 6 TG  | 38,5   | 4 | 15 | 5   | 30 | 30 | 6 |       |
| 138200 | 8 TG  | 51     | 6 | 17 | 7,5 | 35 | 40 | 8 |       |
| 338200 | 8 TGs | <br>51 | 6 | 17 | 7,5 | 35 | 40 | 8 | *     |