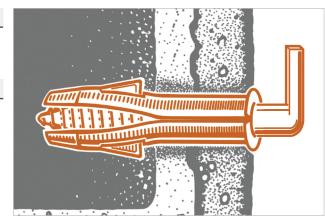

# **giolli**<sup>®</sup> AND TG HOOK

#### APPLICATION

Used to fasten water heaters and pieces of furniture.

#### > Hook screw.

- > The Giolli plug guarantees a **strong grip** in hollow bricks and solid materials, either porous or friable.
- > It is available in **transparent blisters** for self-service distribution.