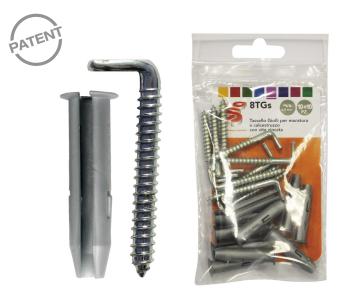

\* Packaged in transparent blisters. EURO BLISTER

#### PACKAGING

In cardboard box or transparent blisters