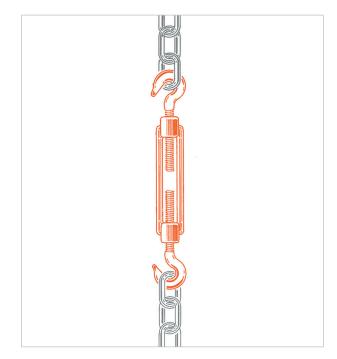

### **APPLICATION**

Used to connect and adjust chains and other hanging supports.

#### FEATURES AND BENEFITS

> Complete with two open hooks. It allows to pinpoint adjust the length and the tension of the chain.

| COD    | ТҮРЕ  | Α  | В       | С  |
|--------|-------|----|---------|----|
| 272060 | TEN 6 | 89 | 130-180 | M6 |
|        |       |    |         |    |