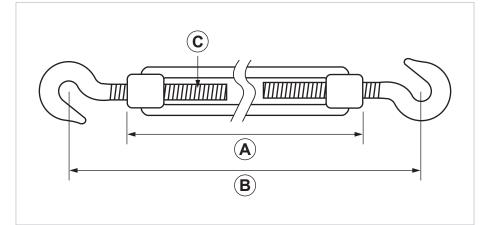

#### FEATURES AND BENEFITS

> Complete with two open hooks. It allows to pinpoint adjust the length and the tension of the chain.

| COD    | ТҮРЕ  | Α  | В       | С  |
|--------|-------|----|---------|----|
| 272060 | TEN 6 | 89 | 130-180 | M6 |
|        |       |    |         |    |