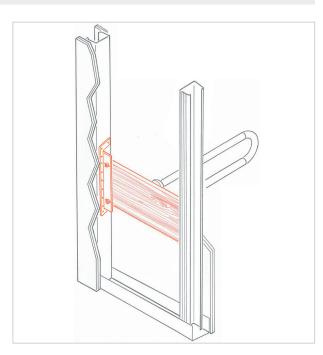

# **APPLICATION**

Used to fasten various kind of items on drywalls.

## **FEATURES AND BENEFITS**

- > Preassembled support frame for a fast installation. It is made of zinc plated steel -compliant with EN10143 and EN10346 regulations and multilayered wood, 20 mm thick compliant with EN13986 regulation.
- > Suitable to support wall hung payloads: wall hung items, such as accessible handles, kitchen cabinets, handrails for stairs and corridors, shelves, supports for wall hung electrical appliances and electronic systems, etc.
- > It can be adjusted during installation and it is provided with a multilayered wood panel - which has to stick to the wall - and complete with lateral fixing flanges.

# **INSTALLATION**