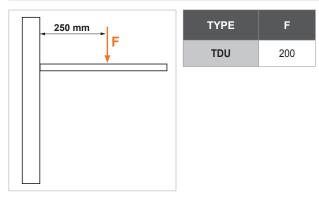

# **RECOMMENDED LOADS**

F = payload measured in daN

Recommended load is the average resistance load with a safety coefficient. 1daN=1kg