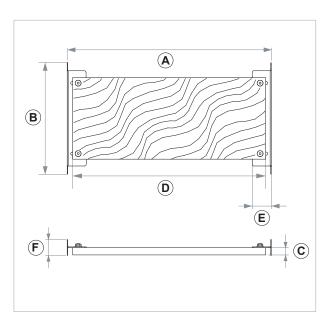

# Composed of: - 1 multilayered wood panel, 20 mm thick - 2 preassemble steel struts to fix the item to

- 4 fixing screws

the wall's pillars

| COD    | TIPO | Α       | В   | С  | D   | E    | F    |
|--------|------|---------|-----|----|-----|------|------|
| 020733 | TDU  | 530/550 | 300 | 20 | 520 | 51,5 | 41,5 |