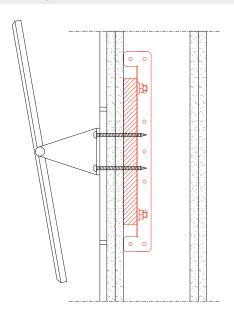

# **INSTALLATION**

## **FEATURES AND BENEFITS**

- > Preassembled support frame for a fast installation. It is made of zinc plated steel -compliant with EN10143 and EN10346 regulations and multilayered wood, 20 mm thick compliant with EN13986 regulation.
- > Suitable to support wall hung payloads: wall hung items, such as accessible handles, kitchen cabinets, handrails for stairs and corridors, shelves, supports for wall hung electrical appliances and electronic systems, etc.
- > It can be adjusted during installation and it is provided with a multilayered wood panel - which has to stick to the wall - and complete with lateral fixing flanges.

# Composed of: - 1 multilayered wood panel, 20 mm thick - 2 preassemble steel struts to fix the item to

- 4 fixing screws

the wall's pillars

| COD    | TIPO | Α       | В   | С  | D   | E    | F    |
|--------|------|---------|-----|----|-----|------|------|
| 020733 | TDU  | 530/550 | 300 | 20 | 520 | 51,5 | 41,5 |