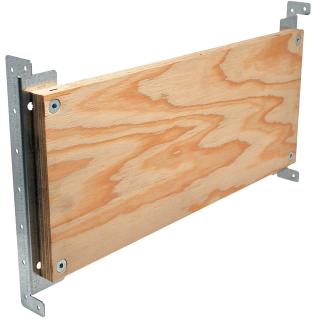

## **FEATURES AND BENEFITS**

- > Preassembled support frame for a fast installation. It is made of zinc plated steel -compliant with EN10143 and EN10346 regulations and multilayered wood, 20 mm thick compliant with EN13986 regulation.
- > Suitable to support wall hung payloads: wall hung items, such as accessible handles, kitchen cabinets, handrails for stairs and corridors, shelves, supports for wall hung electrical appliances and electronic systems, etc.
- > It can be adjusted during installation and it is provided with a multilayered wood panel - which has to stick to the wall - and complete with lateral fixing flanges.

# Composed of: - 1 multilayered wood panel, 20 mm thick - 2 preassemble steel struts to fix the item to

- 4 fixing screws

the wall's pillars

| COD    | TIPO | Α       | В   | С  | D   | E    | F    |
|--------|------|---------|-----|----|-----|------|------|
| 020733 | TDU  | 530/550 | 300 | 20 | 520 | 51,5 | 41,5 |

#### **WOOD PANEL**

Multilayered wood 520x220x20mm