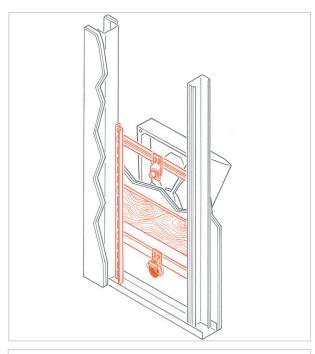

## **INSTALLATION**

In order to install the item properly, check the dimensions of the sanitary fixture on the producer's data sheets.

Fasten the supporting struts to the pillars making sure they are set flush the support surface of the drywall.

Make sure that the wooden panel and the sanitary fixture are properly aligned. Set the drainpipe in order to be fixed, then fasten the water supply pipeline using the given joint.