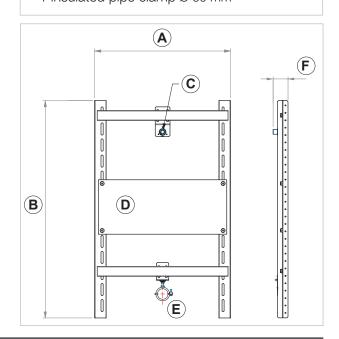

## Kit composed of:

- 1 wooden panel
- 2 crossbeams to fix pipelines
- 2 supporting struts
- 1 joint M/F 1/2"
- 1 insulated pipe clamp Ø 50 mm

| COD    | ТҮРЕ | Α       | В   | С      | D     | E     |
|--------|------|---------|-----|--------|-------|-------|
| 020740 | TDO  | 530/550 | 880 | ½" M/F | M8x80 | 48-50 |