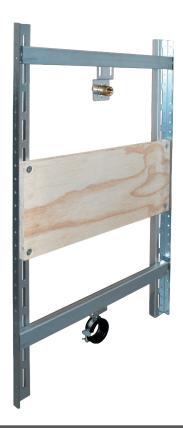

## **FEATURES AND BENEFITS**

- > Pre-assembled supporting frame made of zincplated steel, and compliant with EN10143 and EN10346 regulations - for a fast installation.
- > Adjustable during installation, it fits and supports every kind of ceramic wall hung urinal and the related drain system on plasterboard walls.
- > By simply sliding its components, it easily fits different centre-to-centre distances.
- > Complete with joints and insulated pipe clamp.
- > Provided with:
  - a wooden panel that is used to fasten the sanitary fixture
  - a crossbeam with a pipe clamp Ø 50 mm that is used to fasten the drain pipes
  - a crossbeam with a brass M-F ½" straight joint (compliant with EN 12164 regulations), which is used to fasten the plumbing system.

## Kit composed of:

- 1 wooden panel
- 2 crossbeams to fix pipelines
- 2 supporting struts
- 1 joint M/F 1/2"
- 1 insulated pipe clamp Ø 50 mm

| COD    | ТҮРЕ | Α       | В   | С      | D     | E     |
|--------|------|---------|-----|--------|-------|-------|
| 020740 | TDO  | 530/550 | 880 | ½" M/F | M8x80 | 48-50 |