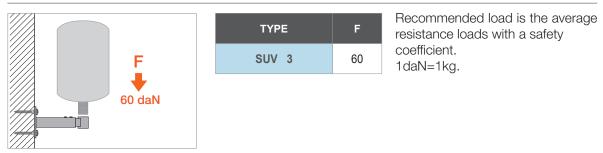

#### RECOMMENDED LOADS

#### FEATURES AND BENEFITS

- > Bracket complete with ¾" bidirectional check valve
  made of brass -which allows to close the system off while preventing fluid loss from both ways.
- > It is compliant with DM 174 certification for sanitary water distribution.
- > Strong, with high load capacity: It can support vessels up to 50 liters (F = 60 kg).
- > Telescopic: the distance from the wall can be adjusted from 160 mm up to 220 mm.
- > Universal: it is suitable for any kind of expansion vessels.