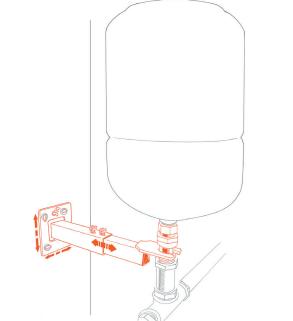

## APPLICATION

Used to fasten and install expansion vessels for solar panels and sanitary water.

#### INSTALLATION

Easier vessel's installation:

- 1. Fix the plate to the wall
- 2. Fix the check valve on the fork-shaped telescopic arm.
- 3. Set and fasten the vessel on the fork-shaped telescopic arm.
- 4. Insert the telescopic arm and pinpoint adjust it.