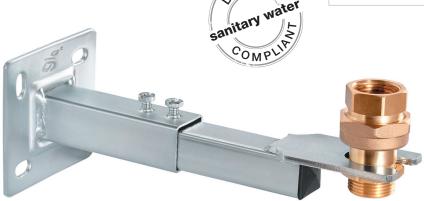

#### FEATURES AND BENEFITS

- > Bracket complete with ¾" bidirectional check valve
  made of brass -which allows to close the system off while preventing fluid loss from both ways.
- > It is compliant with DM 174 certification for sanitary water distribution.
- > Strong, with high load capacity: It can support vessels up to 50 liters (F = 60 kg).
- > Telescopic: the distance from the wall can be adjusted from 160 mm up to 220 mm.
- > Universal: it is suitable for any kind of expansion vessels.

## **BIDIRECTIONAL CHECK VALVE**

Brass CW 614N - UNI EN 12164 certified DM 174