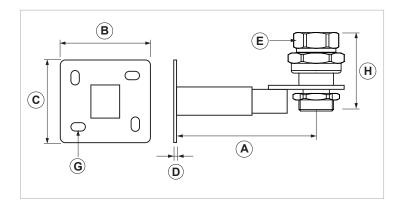

ON 174

| COD    | ТҮРЕ  | Application          | Α       | В  | с  | D | E          | G    | н  |
|--------|-------|----------------------|---------|----|----|---|------------|------|----|
| 075530 | SUV 3 | Solar panels and ACS | 160-220 | 95 | 87 | 3 | G 3/4" F-M | 9x15 | 60 |