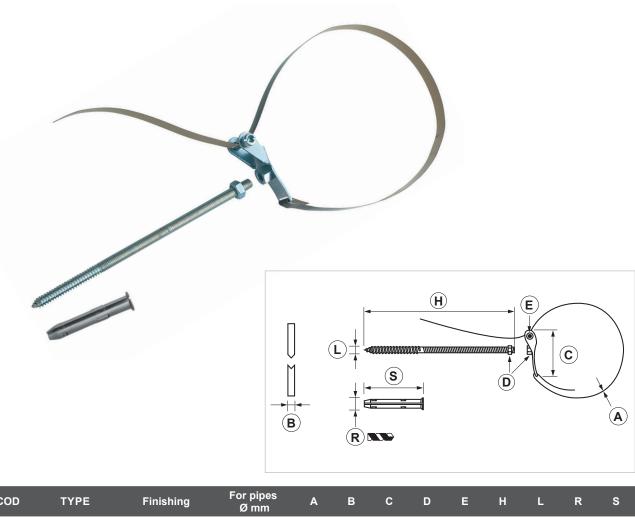

# **STF** Adjustable fixing for flue pipe lines

#### FEATURES AND BENEFITS

- > The **adjustable band** makes this item suitable for a wide range of pipe lines diameters.
- > It is available in **galvanized** or **painted version**.
- > The **200mm long fixing screw** allows the pipe line to be installed at different distances from the wall.

| COD    | TYPE  | Finishing     | For pipes<br>Ø mm | Α   | В  | С    | D  | E     | н   | L | R  | S  |
|--------|-------|---------------|-------------------|-----|----|------|----|-------|-----|---|----|----|
| 070000 | STF   | Galvanized    | 50 - 200          | 0,4 | 15 | 64,5 | M8 | M6x30 | 200 | 8 | 10 | 70 |
| 070100 | STF 1 | White painted | 50 - 200          | 0,4 | 15 | 64,5 | M8 | M6x30 | 200 | 8 | 10 | 70 |