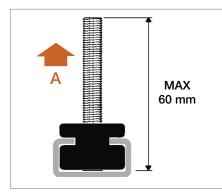

### INSTALLATION TOOLS AND RECOMMENDATIONS

The threaded rod must go through the sliding fixing. Its length must not be > 60mm.