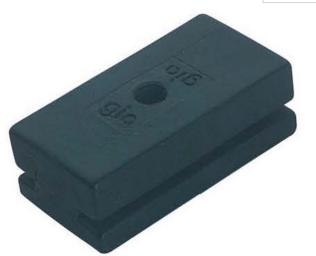

# **SPF** Sliding glide

#### SLIDING GLIDE

PA6 reinforced with 30% glass fibers