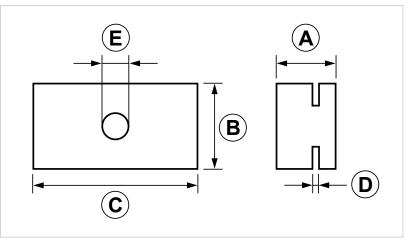

| COD    | ТҮРЕ | Α  | в  | С  | D | E  |
|--------|------|----|----|----|---|----|
| 165010 | SPF  | 18 | 26 | 50 | 2 | M8 |

gia