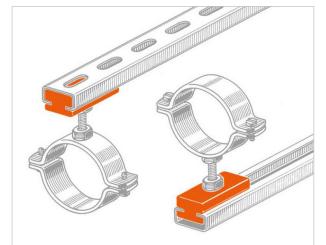

### APPLICATION

Sliding fixing for pipe lines that are subject to expansion.

#### FEATURES AND BENEFITS

- It is to be inserted into PF or PF INOX strut channels to create a sliding support for light duty payloads.
- > It is perfect when the stress acting on the pipe lines mustn't affect the anchoring point.
- It is made of nylon reinforced with glass fibers that reduces idle friction with the guiding strut channel.