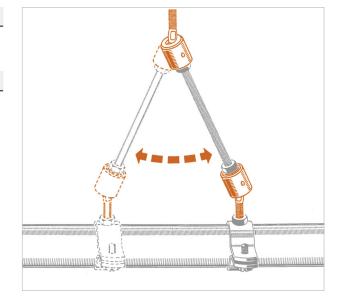

#### APPLICATION

Joint for hanging installations.

#### FEATURES AND BENEFITS

- > When set in hanging fixings it allows small and medium expanions.
- > When pipe lines are subject to great stress, it prevents from weighing on the anchoring point.

| COD    | Туре   | А   | В  | с  | D  | E   |
|--------|--------|-----|----|----|----|-----|
| 163320 | SNO 8  | M8  | 54 | 20 | 22 | M8  |
| 163520 | SNO 10 | M10 | 54 | 20 | 22 | M10 |