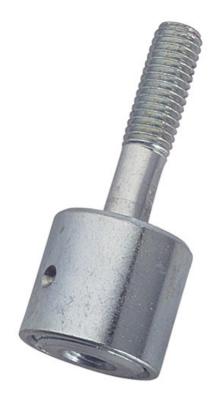

# **SNO** Swivel rod hanger

#### APPLICATION

Joint for hanging installations.

#### FEATURES AND BENEFITS

- > When set in hanging fixings it allows small and medium expanions.
- > When pipe lines are subject to great stress, it prevents from weighing on the anchoring point.

| COD    | Туре   | А   | В  | с  | D  | E   |
|--------|--------|-----|----|----|----|-----|
| 163320 | SNO 8  | M8  | 54 | 20 | 22 | M8  |
| 163520 | SNO 10 | M10 | 54 | 20 | 22 | M10 |