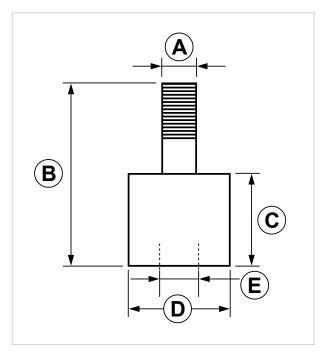

#### FEATURES AND BENEFITS

- > When set in hanging fixings it allows small and medium expanions.
- > When pipe lines are subject to great stress, it prevents from weighing on the anchoring point.

| COD    | Туре   | А   | В  | с  | D  | E   |
|--------|--------|-----|----|----|----|-----|
| 163320 | SNO 8  | M8  | 54 | 20 | 22 | M8  |
| 163520 | SNO 10 | M10 | 54 | 20 | 22 | M10 |