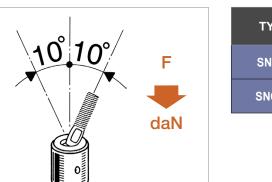

### RECOMMENDED LOADS

Recommended load is the average resistance load with a safety coefficient.

1 daN=1 kg