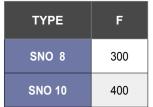

### RECOMMENDED LOADS

Recommended load is the average resistance load with a safety coefficient.

1 daN=1 kg