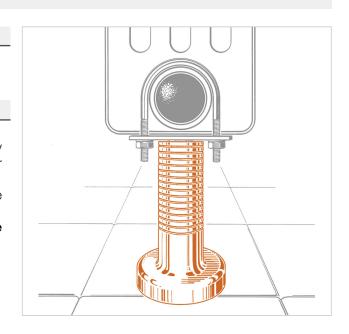

### Covering shell for radiators floor support

#### **APPLICATION**

Used as finishing for MP, MP1, MP2 floor supports.

#### **FEATURES AND BENEFITS**

- > It guarantees the best aesthetic result.
- > Thanks to the **rings on its body** the item can be easily cut at the right size in order to perfectly fit the floor support.
- > It is made up of **two half-shells** that have to be assembled.
- > Available in two versions: **chrome plated and white painted.**