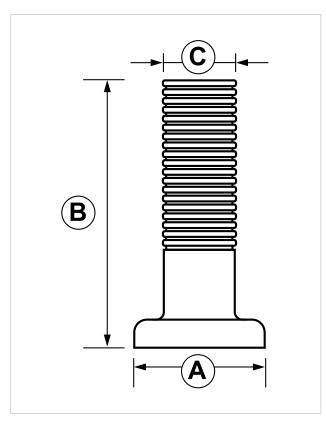

| COD    | TYPE  | Application                       | Finishing     | A  | В   | С  |
|--------|-------|-----------------------------------|---------------|----|-----|----|
| 018010 | sco   | For MP / MP1 / MP2 floor supports | chrome plated | 84 | 175 | 48 |
| 018011 | SCO 1 | For MP / MP1 / MP2 floor supports | white painted | 84 | 175 | 48 |