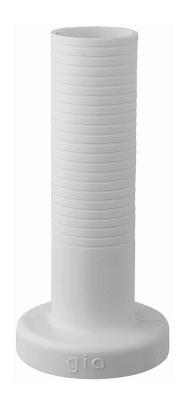

### Covering shell for radiators floor support

#### **FEATURES AND BENEFITS**

- > It guarantees the best aesthetic result.
- > Thanks to the **rings on its body** the item can be easily cut at the right size in order to perfectly fit the floor support.
- > It is made up of **two half-shells** that have to be assembled.
- > Available in two versions: **chrome plated and white painted.**

#### **MATERIALS TECHNICAL DATA**

**COVERING SHELL** 

Plastic material (ABS)