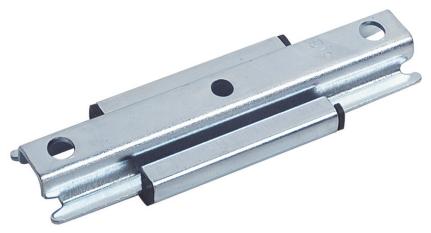

# **SC** Sliding guide rail

#### **MATERIALS TECHNICAL DATA**

**SLIDING GUIDE** 

Steel DD11 EN 10111 with electro zinc-plating 7-8 µm

**SLIDES** 

Nylon reinforced with fiberglass

**TEMPERATURE** 

From -30°C up to 120°C

**SLIDING LENGTH** 