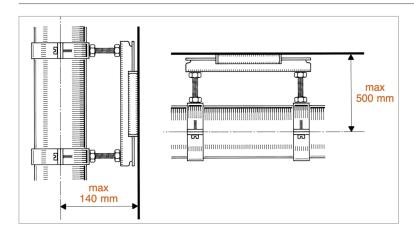

# RECOMMENDED LOADS

| TYPE | On ceiling | On wall |
|------|------------|---------|
| sc   | 130        | 100     |

Recommended load is the average resistance load with a safety coefficient. 1 daN=1 kg

Max. sliding length 80mm
For pipe lines with Ø max 4"
Make sure to always check the bending moment of the connection units.

#### **INSTALLATION TOOLS AND RECOMMENDATIONS**

Make sure to install the item by considering the expansion range of the pipe line, in order to prevent the sliding guide from getting to the end of the line.