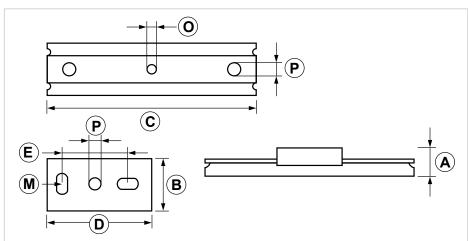

| COD    | Туре | A  | В  | С   | D   | E  | М       | 0    | Р    |
|--------|------|----|----|-----|-----|----|---------|------|------|
| 165000 | sc   | 27 | 63 | 200 | 100 | 69 | 20x10,5 | 10,5 | 12,5 |