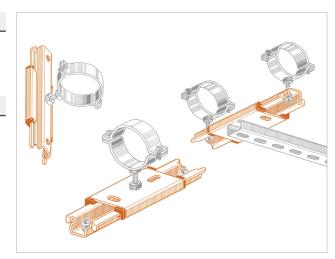

# **APPLICATION**

Fixing item provided with a sliding support, that is used to absorb axial expansions of pipe lines. It can be used either on horizontal, vertical or hanging lines.

# **FEATURES AND BENEFITS**

- > It is to be applied on strut channels when pipe lines are subject to great stress, in order to prevent it from weighing on the anchoring point.
- > It is suitable for all main kinds of pipe clamps.
- > The anchoring points of the sliding guide are provided complete with **nylon slides** in order **to reduce friction** even when heavy duty loads are applied on it.

#### **RELATED ITEMS**

- > JDA Quick connection nut
- > Strut channels
- > Pipe clamps