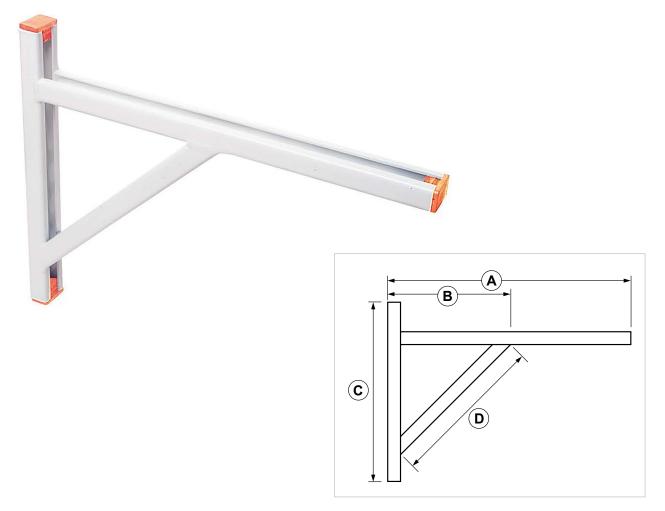

| COD    | ТҮРЕ         | Finishing     | Strut<br>channel | А   | В   | С   | D   |
|--------|--------------|---------------|------------------|-----|-----|-----|-----|
| 161256 | SAT BIANCA   | White painted | PF1 Grip         | 370 | 190 | 280 | 250 |
| 161266 | SAT 1 BIANCA | White painted | PF1 Grip         | 545 | 270 | 385 | 380 |