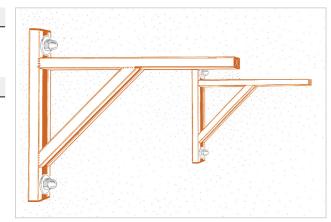

# **SAT - SAT1 BIANCA** Grip painted angle bracket

# APPLICATION

Used to fasten pipe lines, devices or pieces of furniture on the wall.

#### FEATURES AND BENEFITS

- > Thanks to its **white painting** it is particularly suitable for installations in which a high aesthetic quality is required.
- > Provided with 23x10,5mm (12,5) loops and 35mm centre to centre distance.
- > Complete with **3 closing caps.**