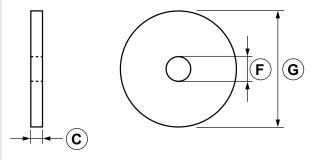

## FEATURES AND BENEFITS

>Increased washer.

| COD    | ТҮРЕ   | с | F    | G  |
|--------|--------|---|------|----|
| 164101 | ROP 8  | 3 | 8,5  | 40 |
| 164201 | ROP 10 | 3 | 10,5 | 40 |

#### MATERIALS TECHNICAL DATA

WASHER

Steel DD11 EN 10111 with electro zinc plating 7-8 µm