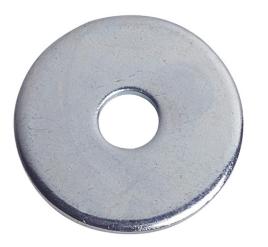

# **ROP** Heavy duty washer

## APPLICATION

Used for connections on PF3 and PF4 strut channels.

## FEATURES AND BENEFITS

>Increased washer.

| COD    | ТҮРЕ   | с | F    | G  |
|--------|--------|---|------|----|
| 164101 | ROP 8  | 3 | 8,5  | 40 |
| 164201 | ROP 10 | 3 | 10,5 | 40 |