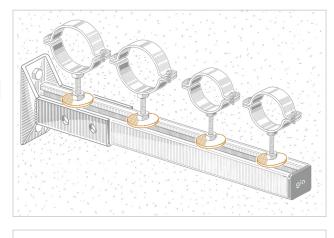

## APPLICATION

Used for connections on PF3 and PF4 strut channels.

#### **RELATED ITEMS**

> PF3 and PF4 strut channels

> Pipe clamps