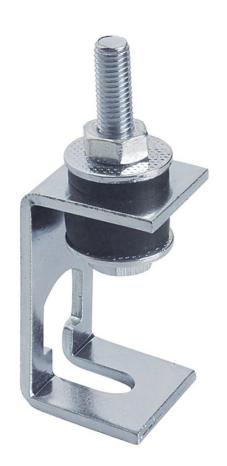

### **APPLICATION**

Insulated fixing which allows to adjust hanging support's height up to M10.

#### **FEATURES AND BENEFITS**

- > The black EPDM sheath ensures **thermal insulation** between the support and the fixing item, while guaranteeing **noise spread reduction.** 
  - They can be used with temperatures included between  $-30^{\circ}$ C and  $+115^{\circ}$ C.
- > The item is provided already mounted.