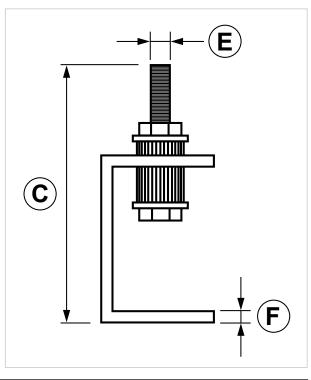

| COD    | ТҮРЕ  | С   | F | E   |
|--------|-------|-----|---|-----|
| 161710 | RDA S | 105 | 4 | M10 |