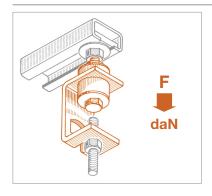

#### **RECOMMENDED LOADS**

| TYPE  | F  |
|-------|----|
| RDA S | 60 |

Recommended load is the average resistance loads with a safety coefficient.

Data provided in daN. 1daN=1kg.