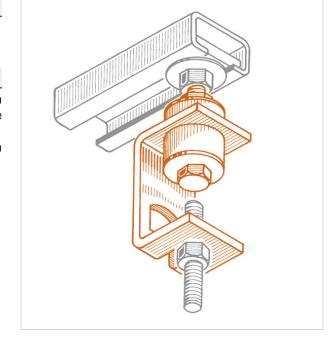

### **APPLICATION**

Insulated fixing which allows to adjust hanging support's height up to M10.

#### **FEATURES AND BENEFITS**

- > The black EPDM sheath ensures **thermal insulation** between the support and the fixing item, while guaranteeing **noise spread reduction.** 
  - They can be used with temperatures included between  $-30^{\circ}$ C and  $+115^{\circ}$ C.
- > The item is provided already mounted.