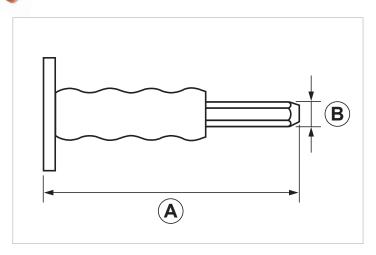

| COD    | ТҮРЕ | Α   | В    |
|--------|------|-----|------|
| 072090 | PCC  | 165 | 18,5 |