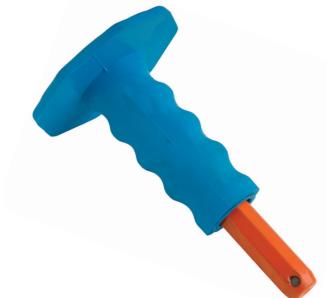

### **FEATURES AND BENEFITS**

- > Its **ergonomic handle** offers safe and easy handling while hammering.
- > Thanks to its **magnetic tip** it is possible to hook and keep the coupling up until the end of the fixing process.