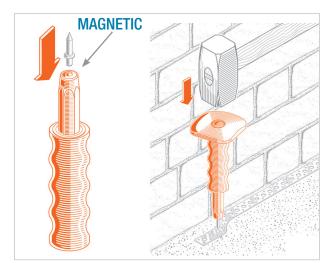

## **APPLICATION**

Tool used for nail fixing.

### **FEATURES AND BENEFITS**

- > Its **ergonomic handle** offers safe and easy handling while hammering.
- > Thanks to its **magnetic tip** it is possible to hook and keep the coupling up until the end of the fixing process.