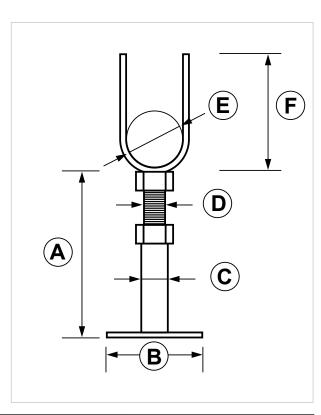

| COD    | TYPE | Application        | Finishing          | А       | В  | С  | D   | E    | F   |
|--------|------|--------------------|--------------------|---------|----|----|-----|------|-----|
| 018008 | MP2  | aluminum radiators | white painted base | 125-190 | 70 | 17 | M12 | 41,5 | 120 |