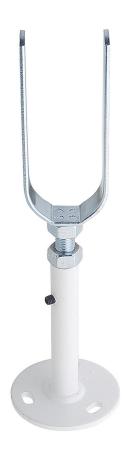

### **APPLICATION**

Floor support for **aluminum** radiators.

#### **SUPPORT**

Galvanized steel DD11 EN 10111 with white painted base