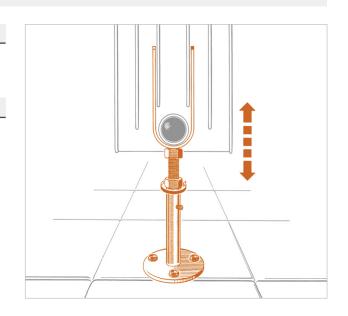

### **APPLICATION**

Floor support for **aluminum** radiators.

### **FEATURES AND BENEFITS**

- > It **firmly** supports the radiator whenever it is not possible to install it on the wall or when the load on the bracket is excessive.
- > Pinpoint height adjustment guaranteed even when installation is about to be completed.
- > The white painted base provides a **good looking** result.

#### **INSTALLATION**

Drill the surface and make the right hole to insert the chosen plug. Fasten the support to the floor and set the radiator by adjusting the support at the right height.