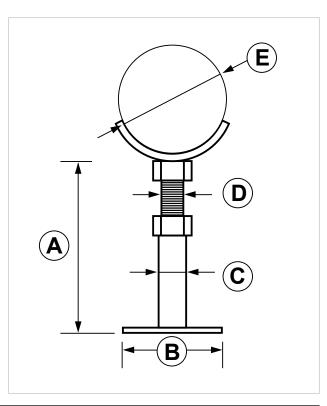

| COD    | TYPE | Application                     | Finishing          | А       | В  | С  | D   | E  |
|--------|------|---------------------------------|--------------------|---------|----|----|-----|----|
| 018006 | MP1  | cast iron and tubular radiators | white painted base | 125-190 | 70 | 17 | M12 | 70 |