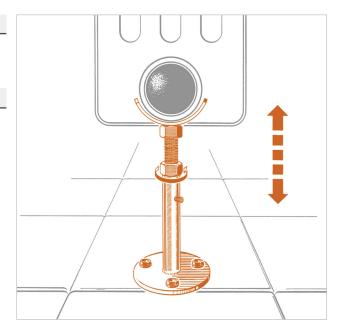

### **APPLICATION**

Floor support for cast iron and tubular radiators fastening.

#### INSTALLATION

Drill the surface and make the right hole to insert the chosen plug. Fasten the support to the floor and set the radiator by adjusting the support at the right height.