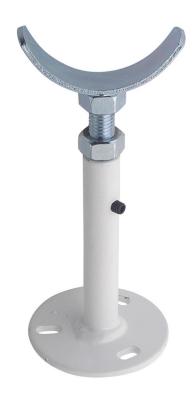

### **FEATURES AND BENEFITS**

- > It **firmly** supports the radiator whenever it is not possible to install it on the wall or when the load on the bracket is excessive.
- > Pinpoint height adjustment guaranteed even when installation is about to be completed.
- > The white painted base provides a **good looking** result.

#### **SUPPORT**

Galvanized steel DD11 EN 10111 with white painted base support