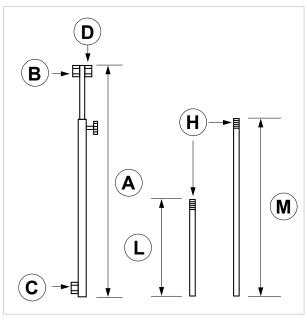

| COD    | ТҮРЕ     | А       | В     | С     | D     | Н     | L   | М   |
|--------|----------|---------|-------|-------|-------|-------|-----|-----|
| 260030 | KIT DIMA | 500-900 | 1/2"F | 1/2"F | 1/2"F | 1/2"G | 300 | 600 |

#### JIG

Anodized aluminum EN 573.2 - EN 755.2

The current technical data sheet substitutes and nullifies the previous ones. Information correspond with our current knowledge of the product. It cannot lead us to any sort of responsibility or compensation. Gia S.p.A. reserves the right of changing techical features and molds without previous notice.