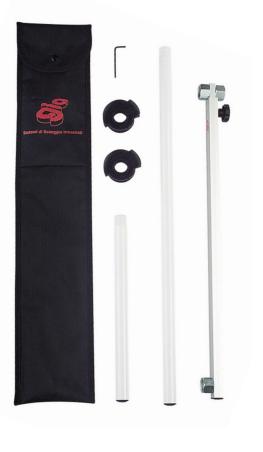

## Universal jig kit for radiator connection

#### FEATURES AND BENEFITS

- It defines in a reliable way the radiator position by showing the amount of space it needs to be installed on any kind of support.
- > Essential tool to define the right setting of the radiator delivery and return pipes in a **handy and fast** way.
- > The fastening can occur at the desired center-tocenter distance.
- > Complete with easy-to-read graduated scale.
- It also contains painted pipes and cam washers to simulate the radiator.

| COD    | ТҮРЕ     | А       | В     | С     | D     | Н     | L   | М   |
|--------|----------|---------|-------|-------|-------|-------|-----|-----|
| 260030 | KIT DIMA | 500-900 | 1/2"F | 1/2"F | 1/2"F | 1/2"G | 300 | 600 |