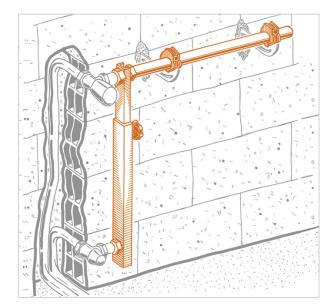

### APPLICATION

Used to set the radiator's delivery and return pipes.

#### FEATURES AND BENEFITS

- It defines in a reliable way the radiator position by showing the amount of space it needs to be installed on any kind of support.
- > Essential tool to define the right setting of the radiator delivery and return pipes in a **handy and fast** way.
- > The fastening can occur at the desired center-tocenter distance.
- > Complete with easy-to-read graduated scale.
- It also contains painted pipes and cam washers to simulate the radiator.