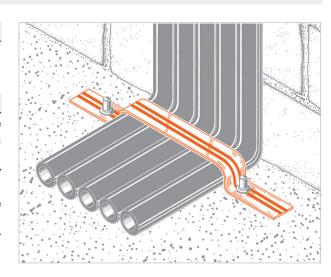

# **GINASTRO** Textile band

# **APPLICATION**

Pipelines fixing on the floor.

## **FEATURES AND BENEFITS**

- > Made of **synthetic fiber**, this textile perfectly merges the need of a solid fixing with the one of a soft touch when in contact with the pipeline.
- > Larger and thicker than traditional bands for a **greater** resistance.
- > Its **bright colors** make sure it is perfectly visible at the building site.
- > Thanks to its **measuring box** it is possible to precisely cut the tape band installation.







| COD    | ТҮРЕ     | Α  | В | Length<br>(mt) |
|--------|----------|----|---|----------------|
| 072100 | GINASTRO | 25 | 1 | 20 mt          |



# FIXING'S ACCESSORIES PERFORATED BANDS

#### **MATERIALS TECHNICAL DATA**

#### **MATERIAL**

Poliethylene fabric

#### **RECOMMENDED LOADS**



| TYPE     | A  |
|----------|----|
| GINASTRO | 30 |

Recommended load is the average resistance loads with a safety coefficient.
Data expressed in daN.
1daN=1kg.

#### **PACKAGING**

In cardboard box.

## **RELATED ITEMS**

- > CC Band fixing nail
- > Perforated steel band

#### DATE 11-2022 REV. 01

The current technical data sheet substitutes and nullifies the previous ones. Information correspond with our current knowledge of the product. It cannot lead us to any sort of responsibility or co