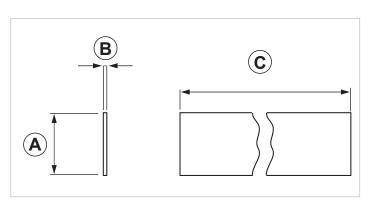

| COD    | ТҮРЕ     | Α  | В | Length<br>(mt) |
|--------|----------|----|---|----------------|
| 072100 | GINASTRO | 25 | 1 | 20 mt          |