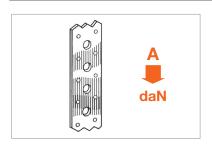

#### **RECOMMENDED LOADS**

| TYPE     | A  |
|----------|----|
| GINASTRO | 30 |

Recommended load is the average resistance loads with a safety coefficient.
Data expressed in daN.
1daN=1kg.