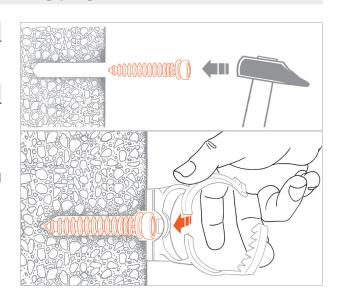

#### **INSTALLATION PROCESS**

#### **FEATURES AND BENEFITS**

- > Quick and easy installation: the plug is to be inserted in the masonry with a hammer.
- > One simple move is required to set G-Clip pipe clamp properly.
- > Particularly suitable for solid brick walls, it can be used for any kind of masonry as well.