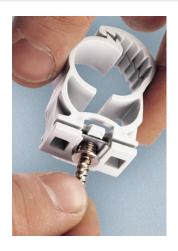

## **APPLICATION**

Used to fasten G-Clip pipe clamps on masonry.

#### **FEATURES AND BENEFITS**

- > Quick and easy installation: the plug is to be inserted in the masonry with a hammer.
- > One simple move is required to set G-Clip pipe clamp properly.
- > Particularly suitable for solid brick walls, it can be used for any kind of masonry as well.