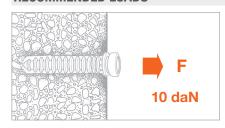

#### **RECOMMENDED LOADS**

| TYPE   | F  |
|--------|----|
| G-FAST | 10 |

Recommended load is the average resistance load with a safety coefficient. Data are expressed in daN. 1daN=1kg.