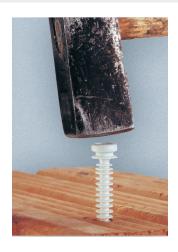

#### **FEATURES AND BENEFITS**

- > Quick and easy installation: the plug is to be inserted in the masonry with a hammer.
- > One simple move is required to set G-Clip pipe clamp properly.
- > Particularly suitable for solid brick walls, it can be used for any kind of masonry as well.

#### **INSTALLATION PROCESS**