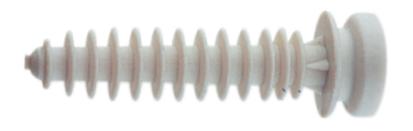

# **G-FAST**G-CLIP Fast fixing plug

## **APPLICATION**

Used to fasten G-Clip pipe clamps on masonry.

#### **FEATURES AND BENEFITS**

- > Quick and easy installation: the plug is to be inserted in the masonry with a hammer.
- > One simple move is required to set G-Clip pipe clamp properly.
- > Particularly suitable for solid brick walls, it can be used for any kind of masonry as well.







| COD    | TYPE   | н  | R |
|--------|--------|----|---|
| 092095 | G-FAST | 30 | 6 |



# **NYLON PIPE CLAMPS**PIPE CLAMPS AND PIPE LINES FIXINGS

#### **MATERIALS TECHNICAL DATA**

#### **PLUG**

Polyamide PA6

#### **RECOMMENDED LOADS**



| TYPE   | F  |
|--------|----|
| G-FAST | 10 |

Recommended load is the average resistance load with a safety coefficient. Data are expressed in daN. 1daN=1kg.

#### **INSTALLATION PROCESS**





### **PACKAGING**

In cardboard box

#### DATA 09-2022 REV. 01

The current technical data sheet substitutes and cancels the previous ones. The details provided fit our current knowledge of the product. It cannot lead us to any sort of responsibility or compensation. Gia S.p.A. reserves the right of changing technical features and molds without notice.