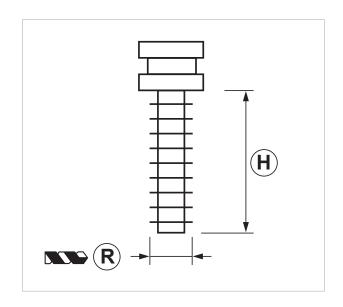

| COD    | TYPE   | н  | R |
|--------|--------|----|---|
| 092095 | G-FAST | 30 | 6 |