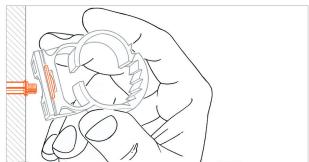

# **FEATURES AND BENEFITS**

- > Quick and easy installation: the plate is to be inserted into G-Clip pipe clamp, which is then assembled to double threaded screw. The screw can be inserted qith a hammer.
- > Suitable for any kind of masonry.
- > The Giolli plug ensures **strength and stability** on every kind of masonry.

#### **INSTALLATION PROCESS**