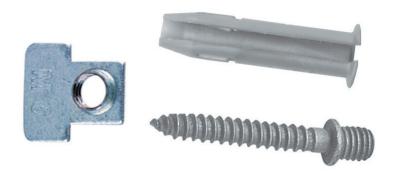

# **G-CLIP Fixing kit**

#### PLATE AND SCREW

Steel 4.8 EN ISO 898.1 with electro zinc-plating 7-8 µm

#### **PLUG**

PP Polypropylene