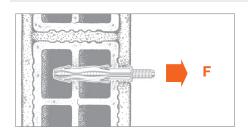

#### **RECOMMENDED LOADS**

| TYPE             | F  |
|------------------|----|
| KIT FISS. G-CLIP | 22 |

Recommended load is the average resistance load with a safety coefficient.

Data are expressed in daN. 1daN=1kg.