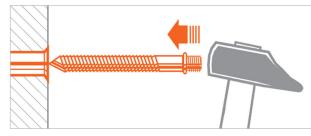

# **APPLICATION**

It is used to fasten G-Clip pipe clamp on masonry.

# **FEATURES AND BENEFITS**

- > Quick and easy installation: the plate is to be inserted into G-Clip pipe clamp, which is then assembled to double threaded screw. The screw can be inserted qith a hammer.
- > Suitable for any kind of masonry.
- > The Giolli plug ensures **strength and stability** on every kind of masonry.

#### **INSTALLATION PROCESS**