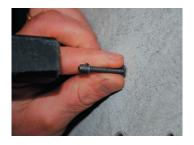

crew. The screw can be inserted qith a hammer.
- > Suitable for any kind of masonry.
- > The Giolli plug ensures **strength and stability** on every kind of masonry.









| COD    | ТҮРЕ             | н  | L   | М  | R | s  |
|--------|------------------|----|-----|----|---|----|
| 092090 | KIT FISS. G-CLIP | 41 | 4,3 | M6 | 6 | 30 |



# **NYLON PIPE CLAMPS**PIPE CLAMPS AND PIPE LINES FIXINGS

# **MATERIALS TECHNICAL DATA**

#### PLATE AND SCREW

Steel 4.8 EN ISO 898.1 with electro zinc-plating 7-8 µm

#### **PLUG**

PP Polypropylene

#### **RECOMMENDED LOADS**



| TYPE             | F  |
|------------------|----|
| KIT FISS. G-CLIP | 22 |

Recommended load is the average resistance load with a safety coefficient.

Data are expressed in daN. 1daN=1kg.

#### **INSTALLATION PROCESS**







# **PACKAGING**

In polyethylene bag

#### DATA 09-2022 REV. 01

The current technical data sheet substitutes and cancels the previous ones. The details provided fit our current knowledge of the product. It cannot lead us to any sort of responsibility or compensation. Gia S.p.A. reserves the right of changing technical features and molds without notice.

This company is subject to "Ethica Global Investments S.p.A." management.

Gia S.p.A. - Via Sac. A. Cremona, 12 - 28069 Trecate (NO) - www.gia.it