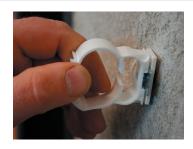

. The screw can be inserted qith a hammer.
- > Suitable for any kind of masonry.
- > The Giolli plug ensures **strength and stability** on every kind of masonry.









| COD    | ТҮРЕ             | н  | L   | М  | R | s  |
|--------|------------------|----|-----|----|---|----|
| 092090 | KIT FISS. G-CLIP | 41 | 4,3 | M6 | 6 | 30 |



# **NYLON PIPE CLAMPS**PIPE CLAMPS AND PIPE LINES FIXINGS

# **MATERIALS TECHNICAL DATA**

#### PLATE AND SCREW

Steel 4.8 EN ISO 898.1 with electro zinc-plating 7-8 µm

#### **PLUG**

PP Polypropylene

#### **RECOMMENDED LOADS**



| TYPE             | F  |
|------------------|----|
| KIT FISS. G-CLIP | 22 |

Recommended load is the average resistance load with a safety coefficient.

Data are expressed in daN. 1daN=1kg.

#### **INSTALLATION PROCESS**







# **PACKAGING**

In polyethylene bag

#### DATA 09-2022 REV. 01

The current technical data sheet substitutes and cancels the previous ones. The details provided fit our current knowledge of the product. It cannot lead us to any sort of responsibility or compensation. Gia S.p.A. reserves the right of changing technical features and molds without notice.

This company is subject to "Ethica Global Investments S.p.A." management.

Gia S.p.A. - Via Sac. A. Cremona, 12 - 28069 Trecate (NO) - www.gia.it