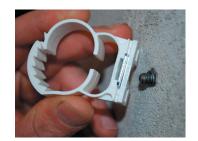

ew. The screw can be inserted qith a hammer.
- > Suitable for any kind of masonry.
- > The Giolli plug ensures **strength and stability** on every kind of masonry.









| COD    | ТҮРЕ             | н  | L   | М  | R | s  |
|--------|------------------|----|-----|----|---|----|
| 092090 | KIT FISS. G-CLIP | 41 | 4,3 | M6 | 6 | 30 |



# **NYLON PIPE CLAMPS**PIPE CLAMPS AND PIPE LINES FIXINGS

# **MATERIALS TECHNICAL DATA**

#### PLATE AND SCREW

Steel 4.8 EN ISO 898.1 with electro zinc-plating 7-8 µm

#### **PLUG**

PP Polypropylene

#### **RECOMMENDED LOADS**



| TYPE             | F  |
|------------------|----|
| KIT FISS. G-CLIP | 22 |

Recommended load is the average resistance load with a safety coefficient.

Data are expressed in daN. 1daN=1kg.

#### **INSTALLATION PROCESS**







# **PACKAGING**

In polyethylene bag

#### DATA 09-2022 REV. 01

The current technical data sheet substitutes and cancels the previous ones. The details provided fit our current knowledge of the product. It cannot lead us to any sort of responsibility or compensation. Gia S.p.A. reserves the right of changing technical features and molds without notice.

This company is subject to "Ethica Global Investments S.p.A." management.

Gia S.p.A. - Via Sac. A. Cremona, 12 - 28069 Trecate (NO) - www.gia.it