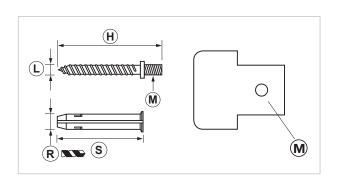

| COD    | ТҮРЕ             | н  | L   | М  | R | s  |
|--------|------------------|----|-----|----|---|----|
| 092090 | KIT FISS. G-CLIP | 41 | 4,3 | M6 | 6 | 30 |