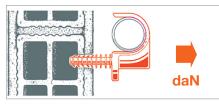

### **RECOMMENDED LOADS**

Recommended load is the average resistance load with a safety coefficient. Data are expressed in daN. 1daN=1kg.

| TYPE   | Hollow brick | Concrete |
|--------|--------------|----------|
| FRD 16 | 20           | 20       |
| FRD 18 | 20           | 20       |
| FRD 20 | 20           | 20       |
| FRD 22 | 20           | 20       |
| FRD 25 | 20           | 20       |