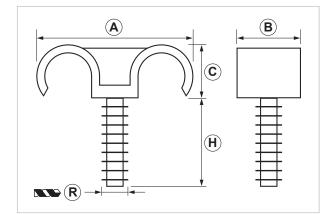

| COD    | ТҮРЕ   | For pipes Ø mm | Α     | В  | С    | н  | R |
|--------|--------|----------------|-------|----|------|----|---|
| 090610 | FRD 16 | 16-17          | 45    | 20 | 16,5 | 31 | 8 |
| 090620 | FRD 18 | 18-19          | 50,50 | 20 | 19,5 | 31 | 8 |
| 090630 | FRD 20 | 20-21          | 54,50 | 20 | 20,5 | 31 | 8 |
| 090640 | FRD 22 | 22-23          | 58,50 | 20 | 23,5 | 31 | 8 |
| 090660 | FRD 25 | 25-26          | 64,50 | 20 | 26,5 | 31 | 8 |