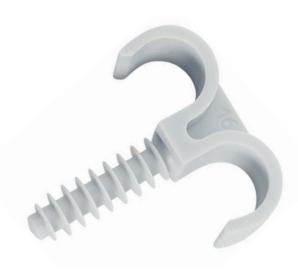

## **FRD** Double fast fixing clamp support

### FEATURES AND BENEFITS

- > Handy and light duty double support, it can be inserted using a hammer.
- > Versatile: suitable for any kind of masonry, it allows an easy and fast installation. You just have to make a hole on the wall and fit the support with a hammer.