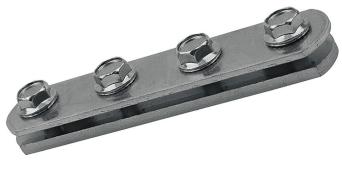

#### **FEATURES AND BENEFITS**

- > It can be used on either side of the strut channel, the empty one and the one with loops.
- > It is composed of a threaded plate, a plate with through holes and TE bolts with related washers.

#### **CONNECTION PIECE**

Steel DD11 EN 10111 with electro zinc plating 7-8 µm