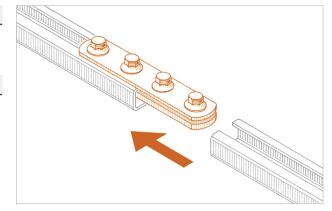

# APPLICATION

Used to connect PF / PF1 / PF7 / PF2 strut channels or parts of them.

#### **FEATURES AND BENEFITS**

- > It can be used on either side of the strut channel, the empty one and the one with loops.
- > It is composed of a threaded plate, a plate with through holes and TE bolts with related washers.