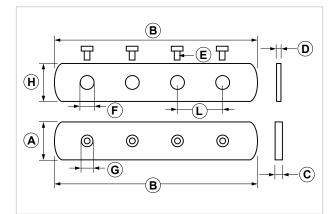

| COD    | ТҮРЕ | Α  | В   | С | D | E     | F   | G  | н  | L  |
|--------|------|----|-----|---|---|-------|-----|----|----|----|
| 162400 | CON  | 26 | 135 | 5 | 3 | M8x14 | 9,5 | M8 | 30 | 35 |