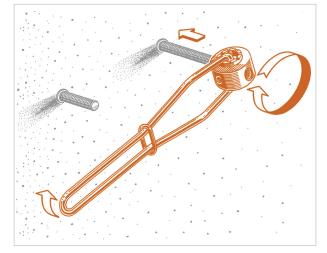

#### APPLICATION

Installation tool used to screw and unscrew threaded rods.

#### FEATURES AND BENEFITS

- > Handy and fast tool for screwing and unscrewing.
- > The handle works as a ratchet, so that it can even be used in uncomfortable working positions.
- > Suitable for the following threads: M6, M8, M10, M12.