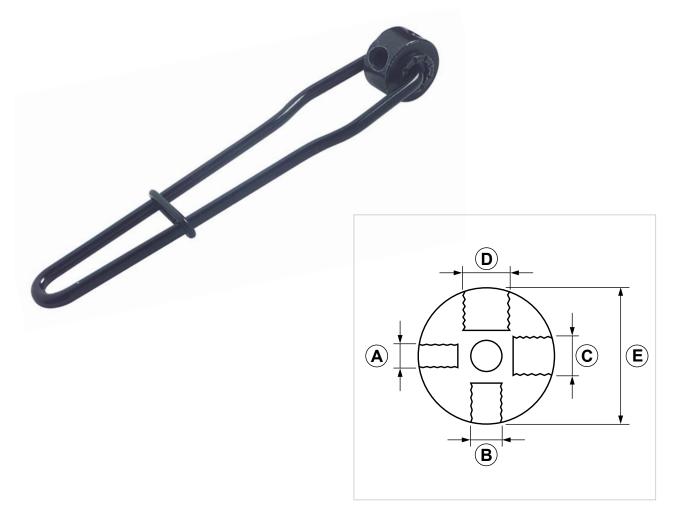

| СОД    | ТҮРЕ | А  | В  | с   | D   | E  |
|--------|------|----|----|-----|-----|----|
| 261000 | CBF  | M6 | M8 | M10 | M12 | 35 |