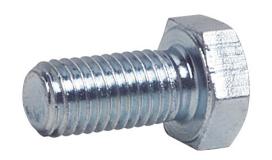

# **BU 12** Bolt for heavy duty strut channels

## **FEATURES AND BENEFITS**

> Metric heax head bolt.

| COD    | ТҮРЕ  | Hex head | Α  | В  | E   |
|--------|-------|----------|----|----|-----|
| 164520 | BU 12 | 19       | 33 | 25 | M12 |