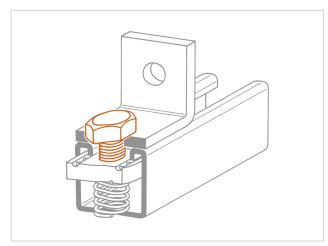

# **APPLICATION**

Used to connect ANG2 or ANG3 angle brackets to PF3 and PF4 strut channels.

# **RELATED ITEMS**

- > PF3 and PF4 strut channels
- > Angle brackets