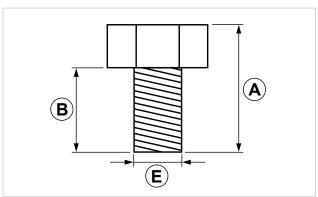

## **FEATURES AND BENEFITS**

> Metric heax head bolt.

| COD    | ТҮРЕ  | Hex head | Α  | В  | E   |
|--------|-------|----------|----|----|-----|
| 164520 | BU 12 | 19       | 33 | 25 | M12 |