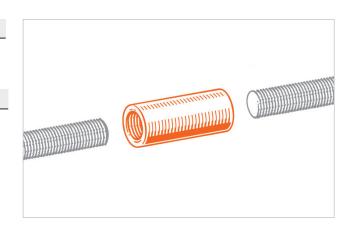

# **APPLICATION**

This item is used to join two threaded rods with different diameters.

## **FEATURES AND BENEFITS**

- > Made of steel with inside thread.
- > It allows to connect: M6-M8, M6-M10, M8-M10.

| COD    | ТҮРЕ | н  | L  | M   | N  | O  |
|--------|------|----|----|-----|----|----|
| 163250 | ANR  | 30 | 14 | M10 | M8 | M6 |