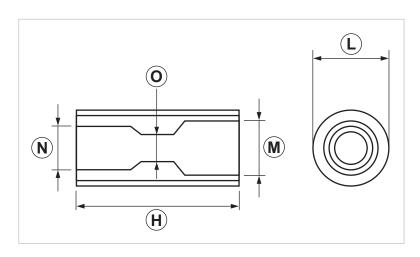

## **FEATURES AND BENEFITS**

- > Made of steel with inside thread.
- > It allows to connect: M6-M8, M6-M10, M8-M10.

| COD    | ТҮРЕ | н  | L  | M   | N  | O  |
|--------|------|----|----|-----|----|----|
| 163250 | ANR  | 30 | 14 | M10 | M8 | M6 |