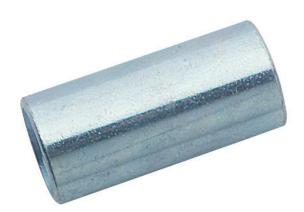

# **ANR** Reduction sleeve

## **FEATURES AND BENEFITS**

- > Made of steel with inside thread.
- > It allows to connect: M6-M8, M6-M10, M8-M10.

| COD    | ТҮРЕ | н  | L  | M   | N  | O  |
|--------|------|----|----|-----|----|----|
| 163250 | ANR  | 30 | 14 | M10 | M8 | M6 |