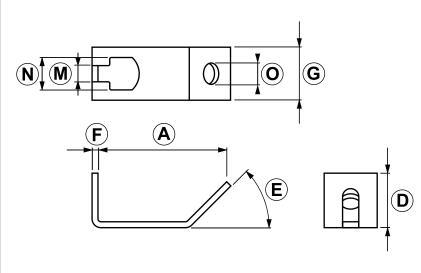

| COD    | Туре  | A  | D  | E   | F | G  | M  | N  | o    |
|--------|-------|----|----|-----|---|----|----|----|------|
| 161190 | ANG R | 86 | 34 | 45° | 4 | 36 | 11 | 22 | 14,5 |