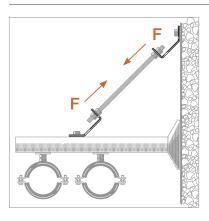

#### **APPLICATION**

Suitable as wind-brace to strengthen structures and hanging loads with M10 threaded rods.

#### **FEATURES AND BENEFITS**

- > It allows to **adjust**, **hook** and **tighten** the threaded rod, using the hexagonal nuts.
- > In case of hanging strut channels it helps to **fight axial** and lateral forces.

#### **RECOMMENDED LOADS**

| TYPE  | F   |
|-------|-----|
| ANG R | 200 |

Recommended load is the average resistance load with a safety coefficient.

1 daN=1 kg