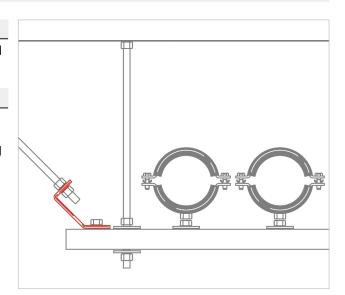

#### **APPLICATION**

Suitable as wind-brace to strengthen structures and hanging loads with M10 threaded rods.

#### **FEATURES AND BENEFITS**

- > It allows to **adjust**, **hook** and **tighten** the threaded rod, using the hexagonal nuts.
- > In case of hanging strut channels it helps to **fight axial** and lateral forces.