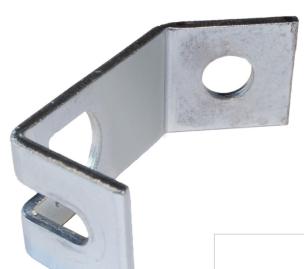

## **ANG R**Support angle bracket

#### **MATERIALS TECHNICAL DATA**

ANGLE BRACKET

Steel DD11 EN 10111 with electro zinc plating 7-8 µm