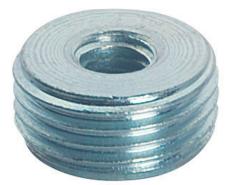

### AD/8-12 Reduction Socket

#### FEATURES AND BENEFITS

Suitable to turn a 1/2" GAS connection into a metric female connection.

| COD    | ТҮРЕ  | Α    | В   | С  |
|--------|-------|------|-----|----|
| 262600 | AD/8  | 1/2" | M8  | 10 |
| 262700 | AD/10 | 1/2" | M10 | 10 |
| 262800 | AD/12 | 1/2" | M12 | 10 |