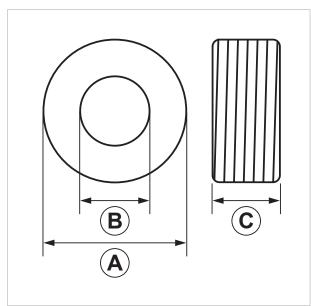

#### FEATURES AND BENEFITS

Suitable to turn a 1/2" GAS connection into a metric female connection.

| COD    | ТҮРЕ  | Α    | В   | С  |
|--------|-------|------|-----|----|
| 262600 | AD/8  | 1/2" | M8  | 10 |
| 262700 | AD/10 | 1/2" | M10 | 10 |
| 262800 | AD/12 | 1/2" | M12 | 10 |